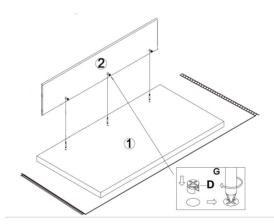

# STEP ]

Put piece (1) upside down on a soft flat surface. Insert Cam Screw (C) at the back of the desk top using Allen key (G).

## STEP 2

Secure the desk back (2) to the desk top (1) using Cam Lock Nuts (D).

Follow us on Instagram @furniturebox\_uk