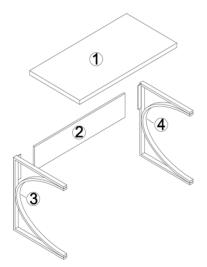

# STEP ]

Put piece (1) upside down on a soft flat surface. Insert Cam Screw (C) at the back of the desk top using Allen key (G).

## STEP 2

Secure the desk back (2) to the desk top (1) using Cam Lock Nuts (D).

Follow us on Instagram @furniturebox\_uk