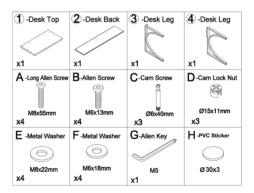

# PLEASE CHECK CAREFULLY AND MAKE SURE YOU HAVE ALL FITTINGS AND TOOLS LISTED BELOW BEFORE YOU START.

**NOTE:** The quantities above are the correct amount to complete the assembly. In some cases more fittings may be supplied than are required.