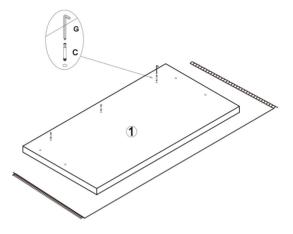

# STEP ]

Put piece (1) upside down on a soft flat surface. Insert Cam Screw (C) at the back of the desk top using Allen key (G).