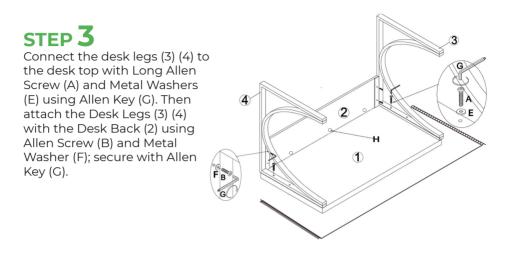

#### FULL ASSEMBLY INSTRUCTIONS

**STEP 4** ATTENTION: Carefully with help, turn the table around to complete assembly.

www.furniturebox.co.uk