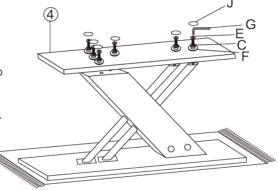

Then use fixing K to cover the holes on the table legs (part 2) as shown.

Attach the table base (part 4) to the table legs using fixings G, E, C, F. Use fixing J to cover the holes on the table Base (part 4).