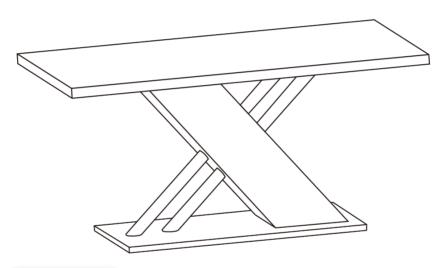

# SORRENTO DINING TABLE 6

**ASSEMBLY GUIDE** 





### www.furniturebox.co.uk

Scan QR code for more tips, advice and assembly video or visit furniturebox.co.uk/club/sorrento-6



#### Important - Please read these instructions fully before starting assembly





#### SAFETY AND CARE ADVICE

- Check you have all the components and tools listed.
- Remove all fittings from the plastic bags and separate them into their groups.
- We do not recommend the use of power drills/drivers for inserting screws, as this could damage the unit. Only use hand screwdrivers and Allen keys.
- Keep children and animals away from the work area, small parts could cause choking if swallowed.
- Make sure you have enough space to layout the parts before starting.
- Assemble the item as close to its final position (in the same room) as possible.
- Do not overtig