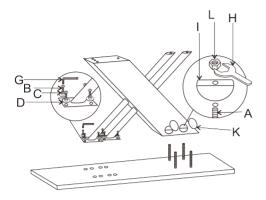

## STEP 3

Add the table frame to the table top using the fixings indicated in the diagram.

ATTENTION: Do not fully tighten screws. Keep these screws slightly loose so the table angle can be adjusted and fixed once assembly Is complete.

Then use fixing K to cover the holes on the table legs (part 2) as shown.

Attach the table base (part 4) to the table legs using fixings G, E, C, F. Use fixing J to cover the holes on the table Base (part 4).