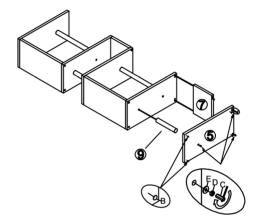

## STEP 3

Connect the side board (7) and stainless steel pole (9) with shelf board (2), then connect the shelf board (3) with the metal washer (E) and screw nut (D), tighten with spanner (C). Insert the threaded rod (F) in the corresponding hole of shelf board (3).

## STEP 4

Install side board (6), stainless steel pole (8) and shelf board (4) in turn. Insert the threaded rod (G) into the corresponding hole of shelf board (4).

## STEP 1

Install side board (7), stainless steel pole (9) and bottom board (5) in turn. Put the waterproof pad (B) on.