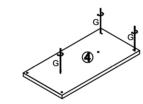

## STEP 1

Put the pieces on a soft flat surface e.g. a carpet to avoid scratching or bumping. Insert the threaded rod (F) into the corresponding hole of the top board (1), insert the wooden dowel (A) into the corresponding hole of the side board (6) and (7). Insert the threaded rod (G) into the corresponding hole of the shelf board (2).

## STEP 2

Connect the side board (6) and stainless steel pole (8) with the top board (1), then connect the shelf board (2) use metal washer (E) and screw nut (D), tighten with spanner (C).