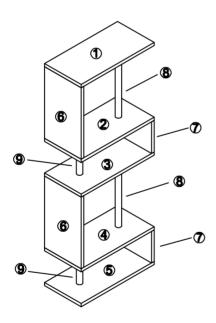

## STEP 1

Put the pieces on a soft flat surface e.g. a carpet to avoid scratching or bumping. Insert the threaded rod (F) into the corresponding hole of the top board (1), insert the wooden dowel (A) into the corresponding hole of the side board (6) and (7). Insert the threaded rod (G) into the corresponding hole of the shelf board (2).

## STEP 2

Connect the side board (6) and stainless steel pole (8) with the top board (1), then connect the shelf board (2) use metal washer (E) and screw nut (D), tighten with spanner (C).

## STEP 3

Connect the side board (7) and stainless steel pole (9) with shelf board (2), then connect the shelf board (3) with the metal washer (E) and screw nut (D), tighten with spanner (C). Insert the threaded rod (F) in the corresponding hole of shelf board (3).

## STEP 4

Install side board (6), stainless steel pole (8) and shelf board (4) in turn. Insert the threaded rod (G) into the corresponding hole of shelf board (4).

## STEP 1

Install side board (7), stainless steel pole (9) and bottom board (5) in turn. Put the waterproof pad (B) on.