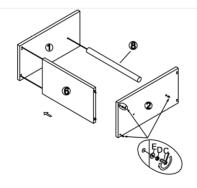

## STEP 1

Put the pieces on a soft flat surface e.g. a carpet to avoid scratching or bumping. Insert the threaded rod (F) into the corresponding hole of the top board (1), insert the wooden dowel (A) into the corresponding hole of the side board (6) and (7). Insert the threaded rod (G) into the corresponding hole of the shelf board (2).

## STEP 2

Connect the side board (6) and stainless steel pole (8) with the top board (1), then connect the shelf board (2) use metal washer (E) and screw nut (D), tighten with spanner (C).