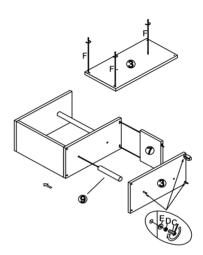

## STEP 3

Connect the side board (7) and stainless steel pole (9) with shelf board (2), then connect the shelf board (3) with the metal washer (E) and screw nut (D), tighten with spanner (C). Insert the threaded rod (F) in the corresponding hole of shelf board (3).

## STEP 4

Install side board (6), stainless steel pole (8) and shelf board (4) in turn. Insert the threaded rod (G) into the corresponding hole of shelf board (4).

## STEP 1

Install side board (7), stainless steel pole (9) and bottom board (5) in turn. Put the waterproof pad (B) on.