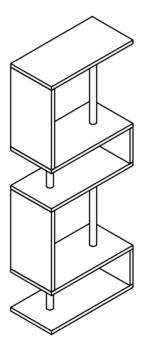

#### STEP 2

ATTENTION: The Anti Tipping Kit MUST be used to connect the shelf to the wall to prevent tipping over. With help, turn the shelf table around to complete the assembly.