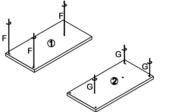

## STEP 1

Put the pieces on a soft flat surface e.g. a carpet to avoid scratching or bumping. Insert the threaded rod (F) into the corresponding hole of the top board (1), insert the wooden dowel (A) into the corresponding hole of the side board (6) and (7). Insert the threaded rod (G) into the corresponding hole of the shelf board (2).