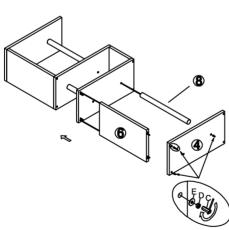

## STEP 1

Put the pieces on a soft flat surface e.g. a carpet to avoid scratching or bumping. Insert the threaded rod (F) into the corresponding hole of the top board (1), insert the wooden dowel (A) into the corresponding hole of the side board (6) and (7). Insert the threaded rod (G) into the corresponding hole of the shelf board (2).

## STEP 2

Connect the side board (6) and stainless steel pole (8) with the top board (1), then connect the shelf board (2) use metal washer (E) and screw nut (D), tighten with spanner (C).

## STEP 3

Connect the side board (7) and stainless steel pole (9) with shelf board (2), then connect the shelf board (3) with the metal washer (E) and screw nut (D), tighten with spanner (C). Insert the threaded rod (F) in the corresponding hole of shelf board (3).