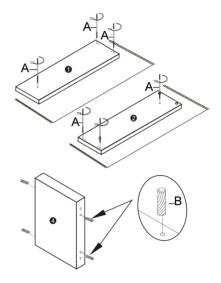

## STEP 1

Put the pieces on a soft flat surface e.g. a carpet to avoid scratching or bumping. Install the threaded rods (A) into the corresponding holes on the top board (1) and the sideshelf board (2). Then install the wooden dowels (B) in the corresponding holes on side - support board (4).

ATTENTION: Be careful not to over-screw beyond the thread stops.