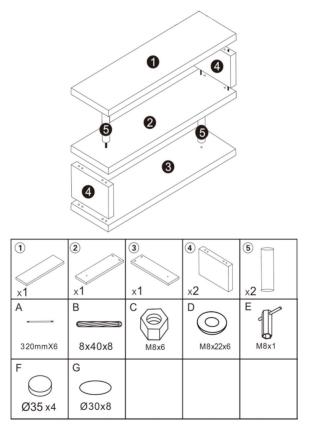

#### **IMPORTANT INFORMATION**

MAXIMUM CAPACITY 80Kg

IMPORTANT STEP

PLEASE CHECK CAREFULLY AND MAKE SURE YOU HAVE ALL FITTINGS AND TOOLS LISTED BELOW BEFORE YOU START.

**NOTE:** The quantities above are the correct amount to complete the assembly. In some cases more fittings may be supplied than are required.

## STEP 1

Put the pieces on a soft flat surface e.g. a carpet to avoid scratching or bumping. Install the threaded rods (A) into the corresponding holes on the top board (1) and the sideshelf board (2). Then install the wooden dowels (B) in the corresponding holes on side - support board (4).