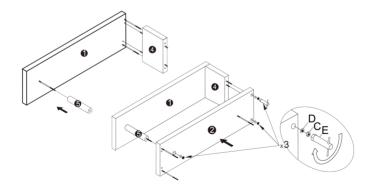

### STEP 2

Assemble the side-support board (4), stainless steel pole (5) and the top board (G) together as shown. Then assemble the side-shelf board (4). Screw in and fix these pieces together using the spanner (E) provided, locking in place with nut (C) and metalwasher (D)

## STEP 3

Using the same method as Step 2, assemble the bottom board (3), side-support board (4) and stainless steel pole (5) together. Add on the stick on the waterproof rubber washer (F) to the bottom of board (3).

ATTENTION: With help, turn console around to complete assembly.