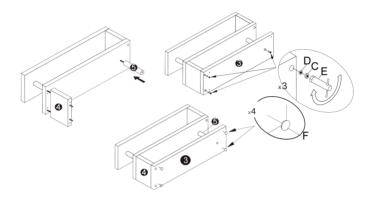

## STEP 1

Put the pieces on a soft flat surface e.g. a carpet to avoid scratching or bumping. Install the threaded rods (A) into the corresponding holes on the top board (1) and the sideshelf board (2). Then install the wooden dowels (B) in the corresponding holes on side - support board (4).

ATTENTION: Be careful not to over-screw beyond the thread stops.

### STEP 2

Assemble the side-support board (4), stainless steel pole (5) and the top board (G) together as shown. Then assemble the side-shelf board (4). Screw in and fix these pieces together using the spanner (E) provided, locking in place with nut (C) and metalwasher (D)

## STEP 3

Using the same method as Step 2, assemble the bottom board (3), side-support board (4) and stainless steel pole (5) together. Add on the stick on the waterproof rubber washer (F) to the bottom of board (3).

ATTENTION: With help, turn console around to complete assembly.