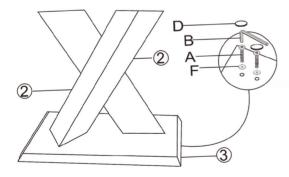

# STEP 2

Install the second leg piece [2] onto the base [3] and connect the cross-section using the wooden dowel (E).

Follow us on Instagram <u>@fur</u>niturebox\_uk

## STEP 3

Install the connecting piece [4] onto the table frame. Secure using screws (A) and washers (F).

ATTENTION: To maximise table stability, now fully tighten all fixings in the frame.

**STEP 5** Your table is now ready to use and enjoy.