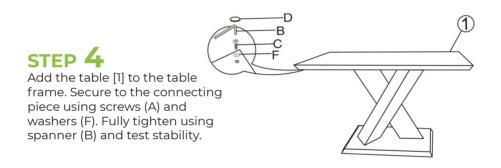

## STEP 3

Install the connecting piece [4] onto the table frame. Secure using screws (A) and washers (F).

ATTENTION: To maximise table stability, now fully tighten all fixings in the frame.

**STEP 5** Your table is now ready to use and enjoy.