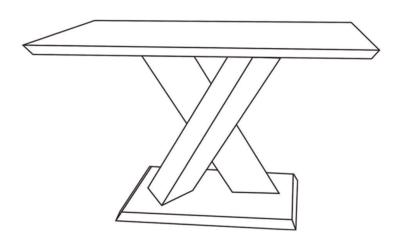

# MONZA DINING TABLE 6 ASSEMBLY GUIDE





## www.furniturebox.co.uk

Scan QR code for more tips, advice and assembly video or visit furniturebox.co.uk/club/monza-6



#### Important - Please read these instructions fully before starting assembly





### SAFETY AND CARE ADVICE

- Check you have all the components and tools listed.
- Remove all fttings from the plastic bags and separate them into their groups.
- We do not recommend the use of power drills/drivers for inserting screws, as this could damage the unit. Only use hand screwdrivers and Allen keys.
- Keep children and animals away from the work area, small parts could cause choking if swallowed.
- Make sure you have enough space to layout the parts before starting.
- Assemble the item as close to its final position (in the same room) as possible.
- Do not overtighten t