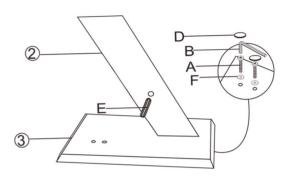

# STEP ]

Put the pieces on a flat, soft surface e.g. a carpet to avoid scratching or bumping. Install one leg piece [2] onto the base [3] using screw (A) and washer (F). Fasten with spanner (B). Insert wooden dowel (E) into the hole in the leg as shown.

ATTENTION: For ease of assembly, do not to fully tighten fixings yet.