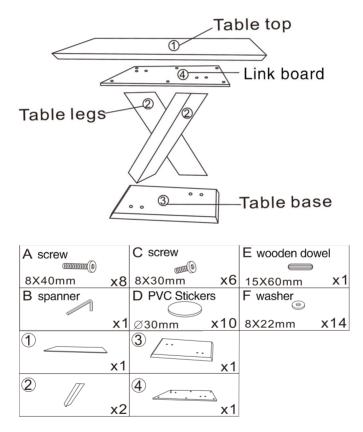

# PLEASE CHECK CAREFULLY AND MAKE SURE YOU HAVE ALL FITTINGS AND TOOLS LISTED BELOW BEFORE YOU START.

**NOTE:** The quantities above are the correct amount to complete the assembly. In some cases more fittings may be supplied than are required.