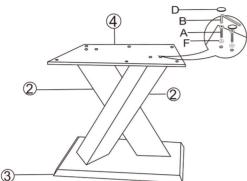

## STEP 3

Install the connecting piece [4] onto the table frame. Secure using screws (A) and washers (F).

ATTENTION: To maximise table stability, now fully tighten all fixings in the frame.

**STEP 5** Your table is now ready to use and enjoy.