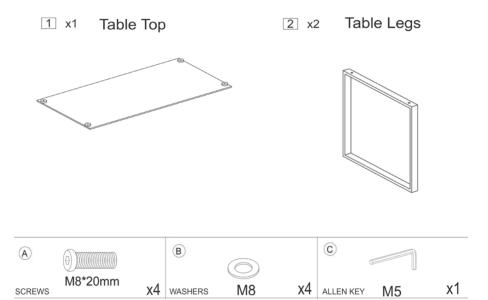

## PLEASE CHECK CAREFULLY AND MAKE SURE YOU HAVE ALL FITTINGS AND TOOLS LISTED BELOW BEFORE YOU START.

**NOTE:** The quantities above are the correct amount to complete the assembly. In some cases more fittings may be supplied than are required.

### STEP 1

Use a clear, flat, soft surface to avoid bumps or scratches.

Lay table top [1] on floor, with metal discs facing up. Attach legs [2] to metal discs on table top, using 1 x washer [B] followed by 1 x screw [A] . Tighten with Allen key [C]