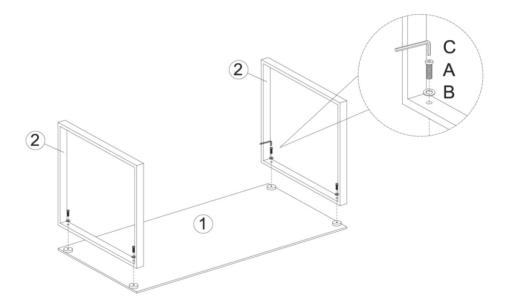

### STEP 1

Use a clear, flat, soft surface to avoid bumps or scratches.

Lay table top [1] on floor, with metal discs facing up. Attach legs [2] to metal discs on table top, using 1 x washer [B] followed by 1 x screw [A] . Tighten with Allen key [C]