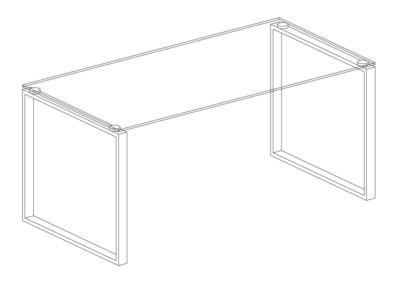

### STEP 2

ATTENTION: Carefully, and with help, flip your table correct side up, so it sits on its legs. Check stability. Your coffee table is now ready to use.