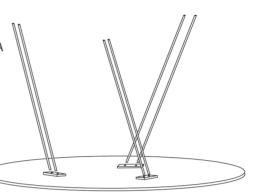

### STEP 1

Carefully insert the threaded rods (A) into the holes in the underside of the table-top [1] as shown.

ATTENTION: Take notice of the entry angle and take care not to over-screw beyond the rod's thread stoppers.

### STEP 2

Carefully slide the leg piece [2] over the rods. Add a foot piece (C) and secure using nuts (B). Tighten the nuts with tool (D), and repeat the process for each leg.

| В        | X3 | С             | X3        | D  | X1 |  |
|----------|----|---------------|-----------|----|----|--|
| <b>a</b> |    | <b>√3&gt;</b> |           | -0 |    |  |
|          |    | ٩             |           |    | U  |  |
|          | M8 | 115           | ix55x10mm |    |    |  |