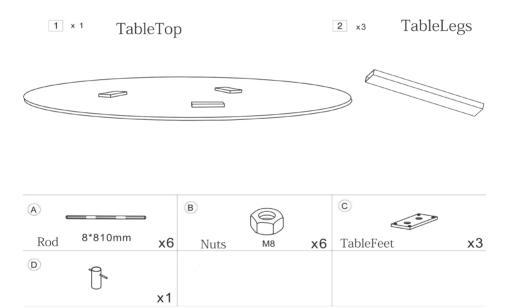

# PLEASE CHECK CAREFULLY AND MAKE SURE YOU HAVE ALL FITTINGS AND TOOLS LISTED BELOW BEFORE YOU START.

**NOTE:** The quantities above are the correct amount to complete the assembly. In some cases more fittings may be supplied than are required.

### STEP 1

Carefully insert the threaded rods (A) into the holes in the underside of the table-top [1] as shown.

ATTENTION: Take notice of the entry angle and take care not to over-screw beyond the rod's thread stoppers.

### STEP 2

Carefully slide the leg piece [2] over the rods. Add a foot piece (C) and secure using nuts (B). Tighten the nuts with tool (D), and repeat the process for each leg.

| В        | X3 | С             | X3        | D  | X1 |  |
|----------|----|---------------|-----------|----|----|--|
| <b>a</b> |    | <b>√3&gt;</b> |           | -0 |    |  |
|          |    | ٩             |           |    | U  |  |
|          | M8 | 115           | ix55x10mm |    |    |  |