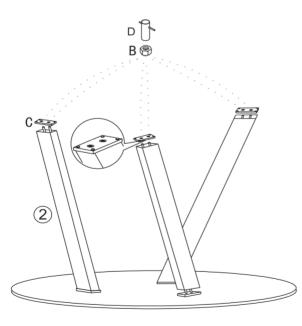

### STEP 2

Carefully slide the leg piece [2] over the rods. Add a foot piece (C) and secure using nuts (B). Tighten the nuts with tool (D), and repeat the process for each leg.

| В        | X3 | С             | X3        | D  | X1 |  |
|----------|----|---------------|-----------|----|----|--|
| <b>a</b> |    | <b>√3&gt;</b> |           | -0 |    |  |
|          |    | ٩             |           |    | U  |  |
|          | M8 | 115           | ix55x10mm |    |    |  |