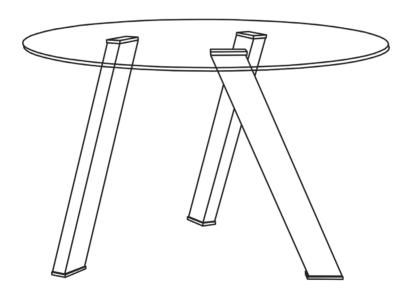

## STEP 3

Once all fixings are fully tightened, ask somebody to assist you with turning the table over to complete assembly. Your table is now ready for you to use and enjoy.