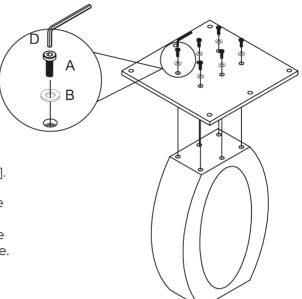

## STEP

Use a clear, flat, soft surface to avoid bumps or scratches.

First, attach connecting plate to halo using 1 x washer [B] followed by 1 x screw [A] per hole. Tighten with Allen key [D].

ATTENTION: To ensure table stability, please make sure you have fully tightened the halo to the connecting plate.