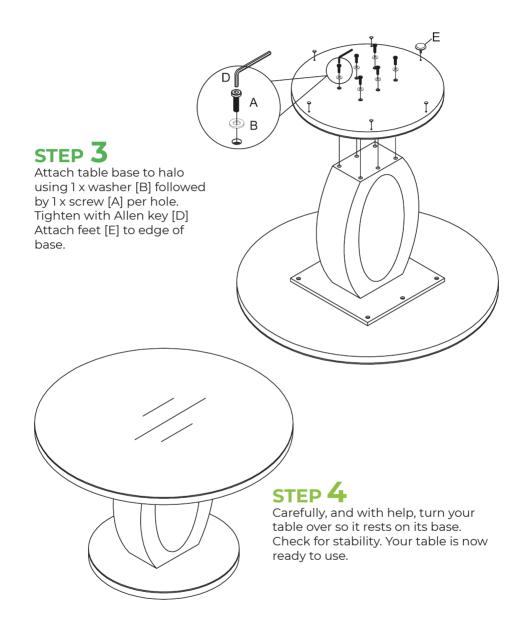

## STEP

Use a clear, flat, soft surface to avoid bumps or scratches.

First, attach connecting plate to halo using 1 x washer [B] followed by 1 x screw [A] per hole. Tighten with Allen key [D].

ATTENTION: To ensure table stability, please make sure you have fully tightened the halo to the connecting plate.

# STEP 2

Place table top on flat surface, upside down so holes face upwards. Align connecting plate with holes in table top and attach using 1 x washer [B] followed by 1 x screw [C] per hole. Tighten with Allen key [D]