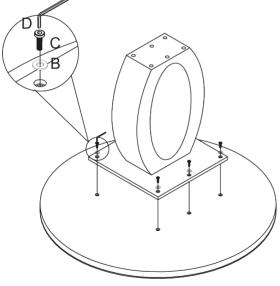

# STEP 2

Place table top on flat surface, upside down so holes face upwards. Align connecting plate with holes in table top and attach using 1 x washer [B] followed by 1 x screw [C] per hole. Tighten with Allen key [D]