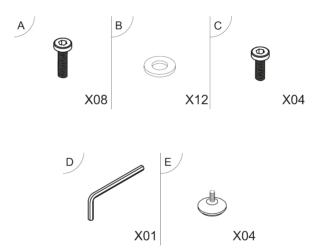

## PLEASE CHECK CAREFULLY AND MAKE SURE YOU HAVE ALL FITTINGS AND TOOLS LISTED BELOW BEFORE YOU START.

**NOTE:** The quantities above are the correct amount to complete the assembly. In some cases more fittings may be supplied than are required.