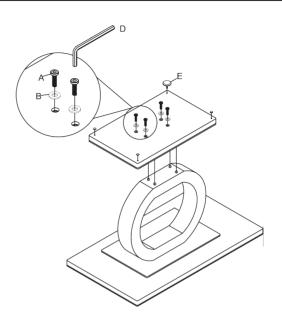

## STEP 1

Use a clear, flat, soft surface to avoid bumps or scratches. Attach 'halo' to connecting board using 4x screw [A] and 4x washer [B]. Tighten with allen key [D].

ATTENTION: To ensure table stability, please make sure you have fully tightened the halo to the connecting plate.

## STEP 2

ATTENTION: Carefully turn over connecting board and halo. Align connecting board with table top. Attach connecting board to table top using 4x screw [C] and 4x washer [B]. Tighten using allen key [D].

## STEP 3

Attach table base to halo using 4x screw [A] and 4x washer [B]. Tighten with allen key [D], then add 4x anti-slip feet [E] to corners of table base.

## STEP 4

ATTENTION: With the help of another person, carefully turn the table over to complete assembly. Your table is now ready to use