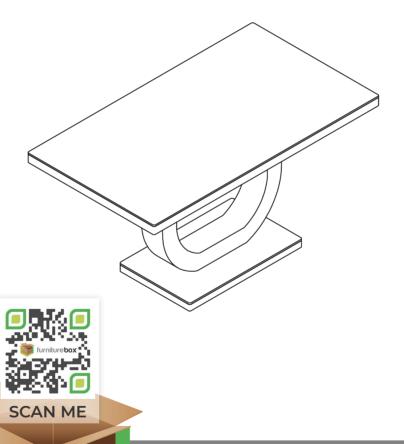

# **GIOVANI 4**

## **ASSEMBLY GUIDE**



### www.furniturebox.co.uk

Scan QR code for more tips, advice and assembly video or visit furniturebox.co.uk/club/giovani-4



#### Important - Please read these instructions fully before starting assembly





#### SAFETY AND CARE ADVICE

- Check you have all the components and tools listed.
- Remove all fittings from the plastic bags and separate them into their groups.
- We do not recommend the use of power drills/drivers for inserting screws, as this could damage the unit. Only use hand screwdrivers and Allen keys.
- Keep children and animals away from the work area, small parts could cause choking if swallowed.
- Make sure you have enough space to layout the parts before starting.
- Assemble the item as close to its final position (in the same room) as possible.
- Do not overtighte