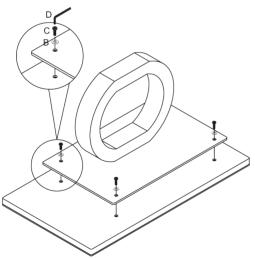

## STEP 2

ATTENTION: Carefully turn over connecting board and halo. Align connecting board with table top. Attach connecting board to table top using 4x screw [C] and 4x washer [B]. Tighten using allen key [D].