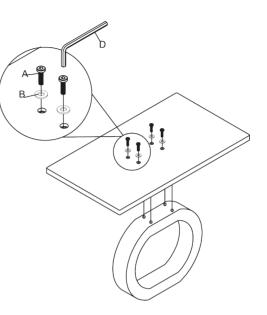

## STEP 1

Use a clear, flat, soft surface to avoid bumps or scratches. Attach 'halo' to connecting board using 4x screw [A] and 4x washer [B]. Tighten with allen key [D].

ATTENTION: To ensure table stability, please make sure you have fully tightened the halo to the connecting plate.