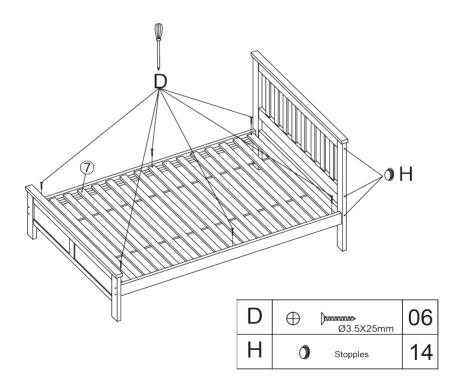

#### STEP 5

Place slats runner [7] onto frame as per diagram. Screw slats into place using 6 x screw [D]

Finally, cover all exposed holes on outside of frame with stoppers [H] - x 4 in total.

ATTENTION: Should you need to move the bedframe after assembly, carefully lift and re-position it with the help of at least one other person. Do not attempt to drag the frame, or you could risk damaging the structure.