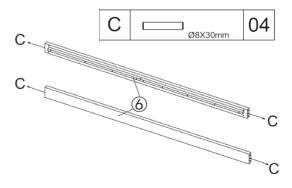

#### STEP

Use a clear, flat, soft surface to avoid bumps or scratches.

Construct the headboard first. Take headboard piece [2] and support piece [5] and insert 4 x wooden dowels [C] as indicated in diagram.

### STEP 3

Take 2 x side pieces [6] and add 4 x dowels [C] into the ends as per diagram -1 dowel either end of each side piece.