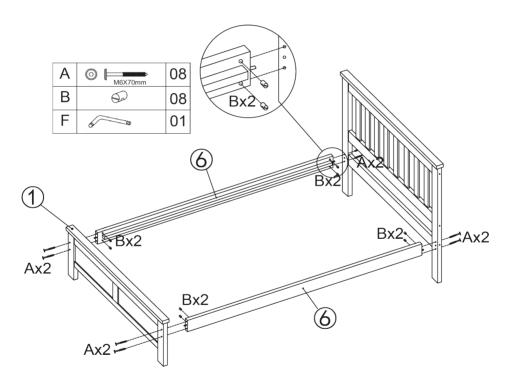

### STEP 2

Next, attach side pieces to headboard.

Take side supports [3] and [4] and slot onto dowels in headboard [2] and support piece [5]. Screw it all together using 6 x bolts [G] and 6 x cam locks [B] as per the diagram. Use Allen key [F]

### STEP 3

Take 2 x side pieces [6] and add 4 x dowels [C] into the ends as per diagram -1 dowel either end of each side piece.

### STEP 4

Construct bed frame.

Align headboard [2], footboard [1] and side pieces [6] - get all the pieces into correct position before screwing anything together. Connect side pieces to headboard and footboard with 8 x bolts [A] and 8 x cam locks [B] - 2 at each end, on both sides.