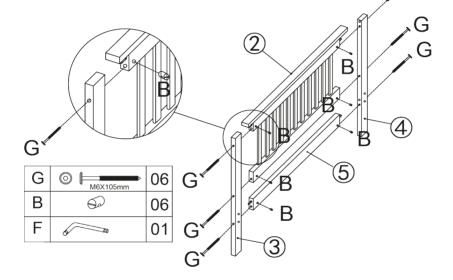

### STEP 2

Next, attach side pieces to headboard.

Take side supports [3] and [4] and slot onto dowels in headboard [2] and support piece [5]. Screw it all together using 6 x bolts [G] and 6 x cam locks [B] as per the diagram. Use Allen key [F]