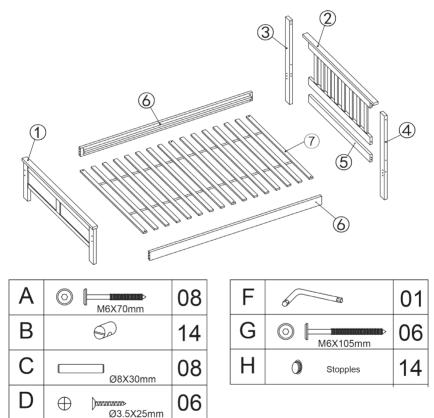

## PLEASE CHECK CAREFULLY AND MAKE SURE YOU HAVE ALL FITTINGS AND TOOLS LISTED BELOW BEFORE YOU START.

**NOTE:** The quantities above are the correct amount to complete the assembly. In some cases more fittings may be supplied than are required.

#### STEP

Use a clear, flat, soft surface to avoid bumps or scratches.

Construct the headboard first. Take headboard piece [2] and support piece [5] and insert 4 x wooden dowels [C] as indicated in diagram.

### STEP 3

Take 2 x side pieces [6] and add 4 x dowels [C] into the ends as per diagram -1 dowel either end of each side piece.

#### STEP 5

Place slats runner [7] onto frame as per diagram. Screw slats into place using 6 x screw [D]

Finally, cover all exposed holes on outside of frame with stoppers [H] - x 4 in total.

ATTENTION: Should you need to move the bedframe after assembly, carefully lift and re-position it with the help of at least one other person. Do not attempt to drag the frame, or you could risk damaging the structure.