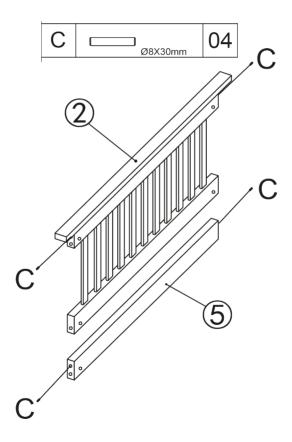

#### STEP

Use a clear, flat, soft surface to avoid bumps or scratches.

Construct the headboard first. Take headboard piece [2] and support piece [5] and insert 4 x wooden dowels [C] as indicated in diagram.