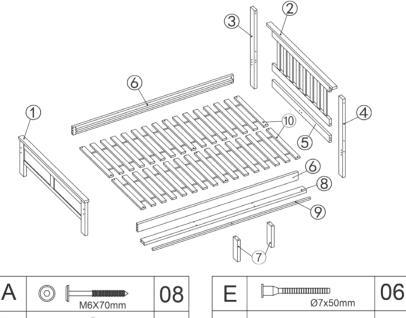

# STEP 4

Construct bed frame.

Align headboard [2], footboard [1] and side pieces [6] - get all the pieces into correct position before screwing anything together. Connect side pieces to headboard and footboard with 8 x bolts [A] and 8 x cam locks [B] - 2 at each end, on both sides.

# STEP 5

Place slats runner [7] onto frame as per diagram. Screw slats into place using 6 x screw [D]

Finally, cover all exposed holes on outside of frame with stopples  $[{\rm H}]$  - x 4 in total.

ATTENTION: Should you need to move the bedframe after assembly, carefully lift and re-position it with the help of at least one other person. Do not attempt to drag the frame, or you could risk damaging the structure.