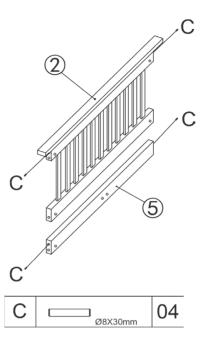

Construct the headboard first. Take headboard piece [2] and support piece [5] and insert 4 x wooden dowels [C] as indicated in diagram.