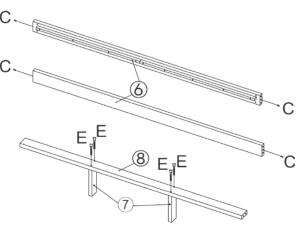

# STEP 5

Place slats runner [7] onto frame as per diagram. Screw slats into place using 6 x screw [D]

Finally, cover all exposed holes on outside of frame with stopples  $[{\rm H}]$  - x 4 in total.

ATTENTION: Should you need to move the bedframe after assembly, carefully lift and re-position it with the help of at least one other person. Do not attempt to drag the frame, or you could risk damaging the structure.