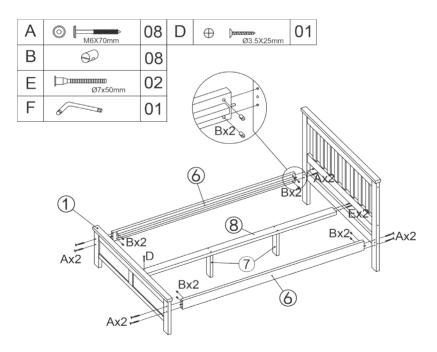

# STEP 4

Construct bed frame.

Align headboard [2], footboard [1] and side pieces [6] - get all the pieces into correct position before screwing anything together. Connect side pieces to headboard and footboard with 8 x bolts [A] and 8 x cam locks [B] - 2 at each end, on both sides.