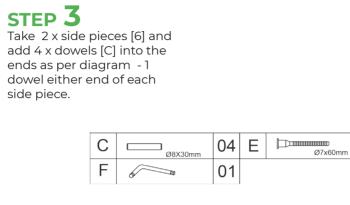

# STEP 4

Construct bed frame.

Align headboard [2], footboard [1] and side pieces [6] - get all the pieces into correct position before screwing anything together. Connect side pieces to headboard and footboard with 8 x bolts [A] and 8 x cam locks [B] - 2 at each end, on both sides.