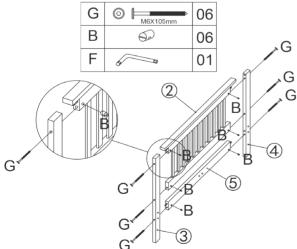

## STEP **2**

Next, attach side pieces to headboard.

Take side supports [3] and [4] and slot onto dowels in headboard [2] and support piece [5].

Screw it all together using 6 x bolts [G] and 6 x cam locks [B] as per the diagram. Use Allen key [F]