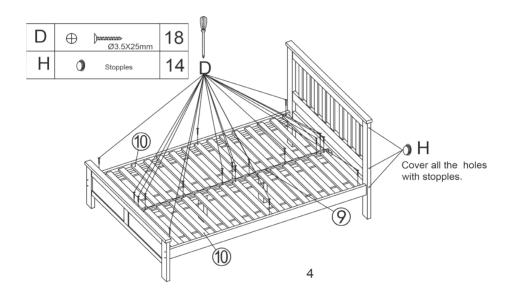

# STEP 5

Place slats runner [7] onto frame as per diagram. Screw slats into place using 6 x screw [D]

Finally, cover all exposed holes on outside of frame with stopples  $[{\rm H}]$  - x 4 in total.

ATTENTION: Should you need to move the bedframe after assembly, carefully lift and re-position it with the help of at least one other person. Do not attempt to drag the frame, or you could risk damaging the structure.