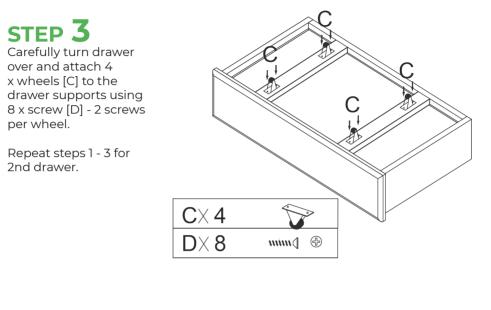

\_uk

#### **IMPORTANT INFORMATION**



# PLEASE CHECK CAREFULLY AND MAKE SURE YOU HAVE ALL FITTINGS AND TOOLS LISTED BELOW BEFORE YOU START.



**NOTE:** The quantities above are the correct amount to complete the assembly. In some cases more fittings may be supplied than are required.

www.furniturebox.co.uk





Use a clear, flat, soft surface to avoid bumps or scratches.

Take front panel [1] and add 4x dowels [B] into the holes.





## STEP 2

Attach 2x bottom supports [5] to front panel [1] using the dowels.

Place drawer bottom panel [4] over bottom supports [5]. Carefully align 2 x side panels [2] and back panel [3], with bottom panel [4] slotted into the grooves.

Screw all sides together using 12x screw [A] into holes as shown in the diagram.



#### FULL ASSEMBLY INSTRUCTIONS





www.furniturebox.co.uk



# WE **LVE** INTERIORS! SHARE YOURS WITH US ON SOCIAL MEDIA

follow us on Instagram
post your interior
tag us to be featured









# LOOKING GOOD!

Now you've assembled your product find out how to care for your item and keep it looking brand new.



www.furniturebox.co.uk/club/care-guide

www.furniturebox.co.uk



### **OUR 1 YEAR GUARANTEE**

our products come with a 1 year guarantee to give you peace of mind shopping at Furniturebox



# WHAT THE GUARANTEE COVERS



**PRE-INSERTED FIXINGS** e.g. lose metal threads



e.g. metal discs removing from table top



**FAULTY JOINTS** e.g. legs bending



e.g. the frame of the product



### **ACTIVATE YOUR GUARANTEE ONLINE**

scan this QR code with your phone to read the full guarantee online and register your