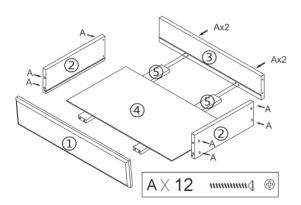

## STEP 2

Attach 2x bottom supports [5] to front panel [1] using the dowels.

Place drawer bottom panel [4] over bottom supports [5]. Carefully align 2 x side panels [2] and back panel [3], with bottom panel [4] slotted into the grooves.

Screw all sides together using 12x screw [A] into holes as shown in the diagram.