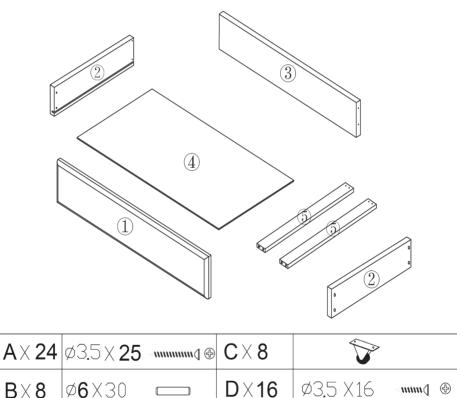

# PLEASE CHECK CAREFULLY AND MAKE SURE YOU HAVE ALL FITTINGS AND TOOLS LISTED BELOW BEFORE YOU START.

**NOTE:** The quantities above are the correct amount to complete the assembly. In some cases more fittings may be supplied than are required.