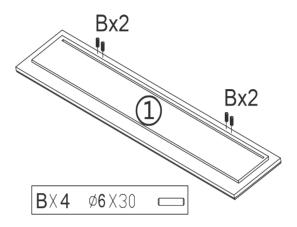

www.furniturebox.co.uk

Use a clear, flat, soft surface to avoid bumps or scratches.

Take front panel [1] and add 4x dowels [B] into the holes.