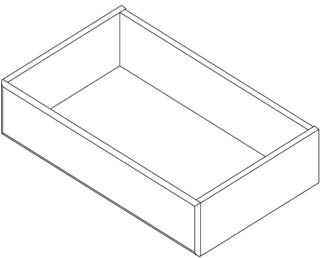

www.furniturebox.co.uk

Use a clear, flat, soft surface to avoid bumps or scratches.

Take front panel [1] and add 4x dowels [B] into the holes.

## STEP 2

Attach 2x bottom supports [5] to front panel [1] using the dowels.

Place drawer bottom panel [4] over bottom supports [5]. Carefully align 2 x side panels [2] and back panel [3], with bottom panel [4] slotted into the grooves.

Screw all sides together using 12x screw [A] into holes as shown in the diagram.