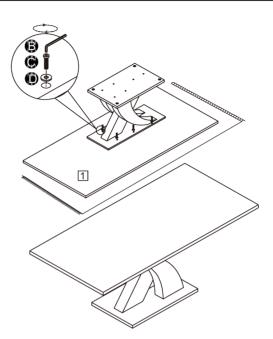

## STEP 4

ATTENTION: With help, place the table top [1], upside down onto a clear flat surface. Carefully align the table frame onto table top [1] and secure using fixings and D. Tighten using allen key B.

## STEP 5

ATTENTION: With help, turn the table around to complete assembly.