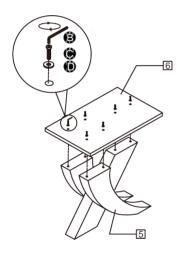

## STEP 1

Carefully place the long allen screw A and Metal washers D into the two holes of the frame [4] and [2].