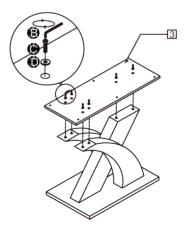

### STEP 2

Place part [2], [4] and [5] down onto a clear flat surface. Carefully align the base plate [6] onto part [2], [4] and [5] and secure using fixings and Tighten using allen key B.

ATTENTION: With help, turn the stand around. Carefully align the connecting frame [3] with parts [2], [4] & [5]. Secure using fixings C and D. Tighten using allen key.