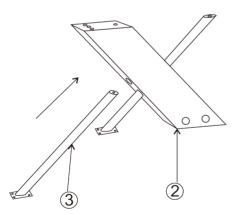

## STEP 2

Insert the metal rods (part 3) into the table leg (part 2) as shown. Pay attention to the direction of the rods so that the base feet are facing downwards.