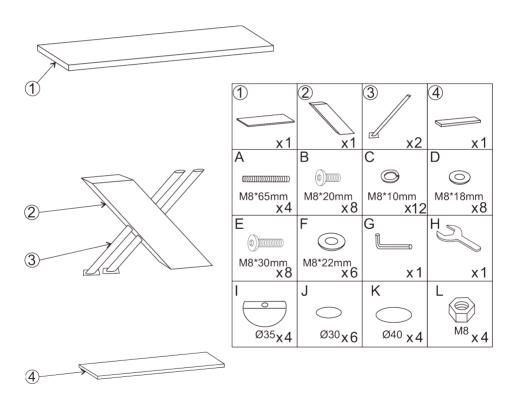

#### IMPORTANT INFORMATION

PLEASE CHECK CAREFULLY AND MAKE SURE YOU HAVE ALL FITTINGS AND TOOLS LISTED BELOW BEFORE YOU START.

**NOTE:** The quantities above are the correct amount to complete the assembly. In some cases more fittings may be supplied than are required.

## STEP 1

Put the pieces on a soft flat flat surface e.g. a carpet to avoid scratching or bumping. Insert part Ax4 Into the assembly holes of part 1 (the table top).

## STEP 2

Insert the metal rods (part 3) into the table leg (part 2) as shown. Pay attention to the direction of the rods so that the base feet are facing downwards.