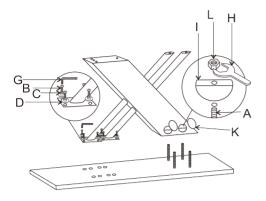

## STEP 3

Add the table frame to the table top using the fixings indicated in the diagram.

ATTENTION: Do not fully tighten screws. Keep these screws slightly loose so the table angle can be adjusted and fixed once assembly Is complete.

Then use fixing K to cover the holes on the table legs (part 2) as shown.

Attach the table base (part 4) to the table legs using fixings G, E, C, F. Use fixing J to cover the holes on the table Base (part 4).