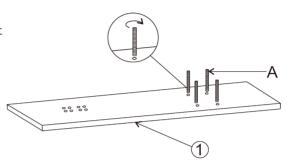

## STEP 1

Put the pieces on a soft flat flat surface e.g. a carpet to avoid scratching or bumping. Insert part Ax4 Into the assembly holes of part 1 (the table top).