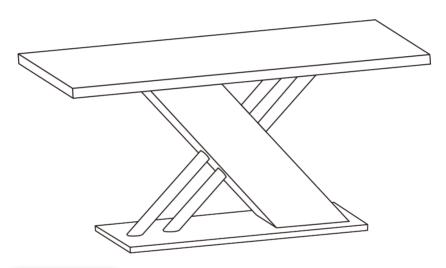

# SORRENTO DINING TABLE 4

**ASSEMBLY GUIDE** 





### www.furniturebox.co.uk

Scan QR code for more tips, advice and assembly video or visit furniturebox.co.uk/club/sorrento-4



#### Important - Please read these instructions fully before starting assembly





#### SAFETY AND CARE ADVICE

- Check you have all the components and tools listed.
- Remove all fittings from the plastic bags and separate them into their groups.
- We do not recommend the use of power drills/drivers for inserting screws, as this could damage the unit. Only use hand screwdrivers and Allen keys.
- Keep children and animals away from the work area, small parts could cause choking if swallowed.
- Make sure you have enough space to layout the parts before starting.
- Assemble the item as close to its final position (in the same room) as possible.
- Do not overtig