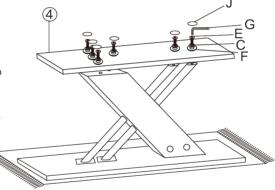

Then use fixing K to cover the holes on the table legs (part 2) as shown.

Attach the table base (part 4) to the table legs using fixings G, E, C, F. Use fixing J to cover the holes on the table Base (part 4).