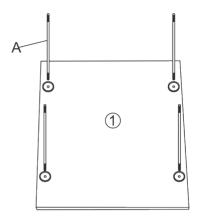

# STEP 1

Put the pieces on a soft flat surface e.g. a carpet to avoid scratching or bumping. Make sure that you have all pieces and components ready to build the table.

Install the threaded rods (A) at the corresponding holes on the back of the glass tabletop (1).