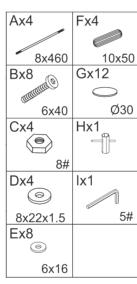

### IMPORTANT INFORMATION

BUILD

TWO PERSON GLASS

MAXIMUM CAPACITY 100Kg

PLEASE CHECK CAREFULLY AND MAKE SURE YOU HAVE ALL FITTINGS AND TOOLS LISTED BELOW BEFORE YOU START.

**NOTE:** The quantities above are the correct amount to complete the assembly. In some cases more fittings may be supplied than are required.

# STEP 1

Put the pieces on a soft flat surface e.g. a carpet to avoid scratching or bumping. Make sure that you have all pieces and components ready to build the table.

Install the threaded rods (A) at the corresponding holes on the back of the glass tabletop (1).

# 2

STEP 2

Install the table sides 2 on the glass tabletop 1 through the threaded rods (A). Insert the wooden dowel (F)

into the holes on the table sides

# STEP 3

Install the bottom piece 3, use the washer (D), screw nut(C), and tighten it with the spanner (H).

# STEP 4

Install table feet 4, use washer(E), screw (B), tighten with screw driver (I).