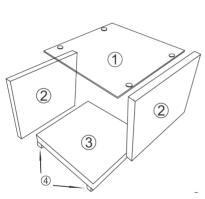

# STEP 1

Put the pieces on a soft flat surface e.g. a carpet to avoid scratching or bumping. Make sure that you have all pieces and components ready to build the table.

Install the threaded rods (A) at the corresponding holes on the back of the glass tabletop (1).

# 2

STEP 2

Install the table sides 2 on the glass tabletop 1 through the threaded rods (A). Insert the wooden dowel (F)

into the holes on the table sides

# STEP 3

Install the bottom piece 3, use the washer (D), screw nut(C), and tighten it with the spanner (H).