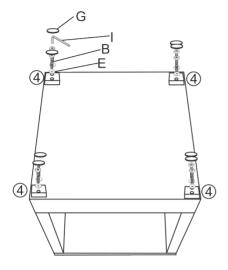

# STEP 4

Install table feet 4, use washer(E), screw (B), tighten with screw driver (I).