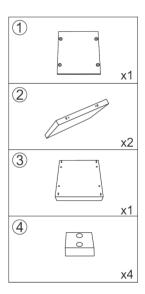

# STEP 1

Put the pieces on a soft flat surface e.g. a carpet to avoid scratching or bumping. Make sure that you have all pieces and components ready to build the table.

Install the threaded rods (A) at the corresponding holes on the back of the glass tabletop (1).

# 2

STEP 2

Install the table sides 2 on the glass tabletop 1 through the threaded rods (A). Insert the wooden dowel (F)

into the holes on the table sides

# STEP 3

Install the bottom piece 3, use the washer (D), screw nut(C), and tighten it with the spanner (H).

# STEP 4

Install table feet 4, use washer(E), screw (B), tighten with screw driver (I).