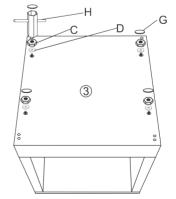

# STEP 3

Install the bottom piece 3, use the washer (D), screw nut(C), and tighten it with the spanner (H).