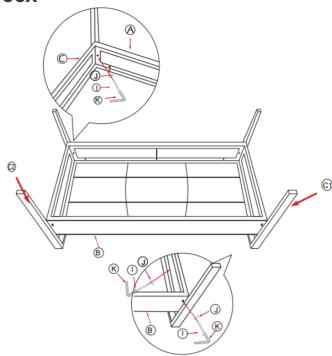

## STEP 5

Assemble the sofa. Connect right arm [C1] and left arm [C2] to sofa seat [B] and sofa backrest [A] using 8x washers [J] + bolts [I] around the seat base.