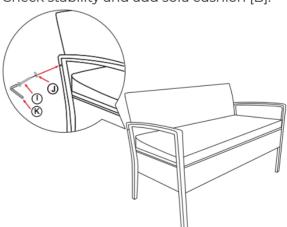

### STEP 6

Carefully, and with help, flip the sofa on to its feet. Use another 2x washers [J] + bolts [I] higher up to secure the arms to the sofa backrest. The sofa uses 10 x washers + bolts in total. Fully tighten all bolts using Allen key [K]. Check stability and add sofa cushion [B].