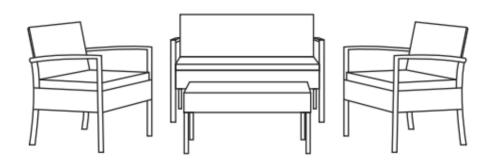

# **PORTO SET**

# **ASSEMBLY GUIDE**





### www.furniturebox.co.uk

Scan QR code for more tips, advice and assembly video or visit furniturebox.co.uk/club/portosofa



#### Important - Please read these instructions fully before starting assembly





#### SAFETY AND CARE ADVICE

- Check you have all the components and tools listed.
- Remove all fittings from the plastic bags and separate them into their groups.
- We do not recommend the use of power drills/drivers for inserting screws, as this could damage the unit. Only use hand screwdrivers and Allen keys.
- Keep children and animals away from the work area, small parts could cause choking if swallowed
- Make sure you have enough space to layout the parts before starting.
- Assemble the item as close to its final position (in the same room) as possible.
- Do not overtight