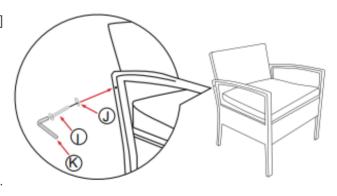

First, assemble your chairs. Attach 1x right arm [C1], 1x left arm [C2] and 1x seat backrest [D] to 1x chair seat [E]. Use 8x washers [J] + bolts [I] around the seat base.

### STEP 2

Flip chair onto its feet. Use another 2x washers [J] + bolts [I] higher up to secure the arms to the backrest. Each chair uses 10 x washers + bolts in total.

Once all bolts are in place, fully tighten with Allen key [K], check stability and add seat cushion [L]. Repeat for the 2nd chair.