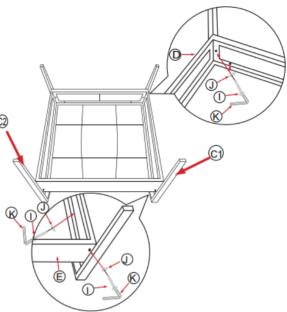

### STEP 3

Assemble the table.
Connect 2x table legs [G] with 2x table side panels [F] using 2x washers [J] + bolts [I] at each leg - 8 in total. Once all bolts are in place, fully tighten with Allen key [K].

## STEP 4

Carefully, and with help, flip the table onto its feet and check stability. Carefully lower glass tabletop [H] onto table frame.