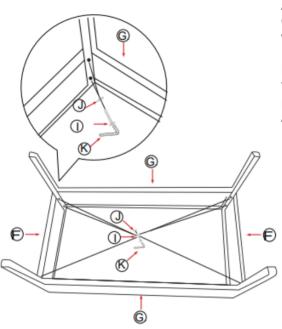

### STEP 3

Assemble the table.
Connect 2x table legs [G] with 2x table side panels [F] using 2x washers [J] + bolts [I] at each leg - 8 in total. Once all bolts are in place, fully tighten with Allen key [K].