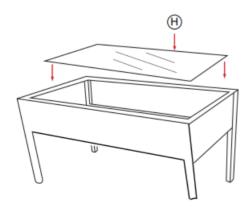

## STEP 4

Carefully, and with help, flip the table onto its feet and check stability. Carefully lower glass tabletop [H] onto table frame.