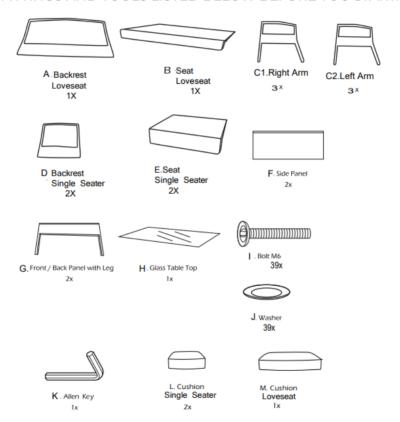

# PLEASE CHECK CAREFULLY AND MAKE SURE YOU HAVE ALL FITTINGS AND TOOLS LISTED BELOW BEFORE YOU START.

**NOTE:** The quantities above are the correct amount to complete the assembly. In some cases more fittings may be supplied than are required.

First, assemble your chairs. Attach 1x right arm [C1], 1x left arm [C2] and 1x seat backrest [D] to 1x chair seat [E]. Use 8x washers [J] + bolts [I] around the seat base.

### STEP 2

Flip chair onto its feet. Use another 2x washers [J] + bolts [I] higher up to secure the arms to the backrest. Each chair uses 10 x washers + bolts in total.

Once all bolts are in place, fully tighten with Allen key [K], check stability and add seat cushion [L]. Repeat for the 2nd chair.

### STEP 3

Assemble the table.
Connect 2x table legs [G] with 2x table side panels [F] using 2x washers [J] + bolts [I] at each leg - 8 in total. Once all bolts are in place, fully tighten with Allen key [K].

## STEP 4

Carefully, and with help, flip the table onto its feet and check stability. Carefully lower glass tabletop [H] onto table frame.

## STEP 5

Assemble the sofa. Connect right arm [C1] and left arm [C2] to sofa seat [B] and sofa backrest [A] using 8x washers [J] + bolts [I] around the seat base.

### STEP 6

Carefully, and with help, flip the sofa on to its feet. Use another 2x washers [J] + bolts [I] higher up to secure the arms to the sofa backrest. The sofa uses 10 x washers + bolts in total. Fully tighten all bolts using Allen key [K]. Check stability and add sofa cushion [B].