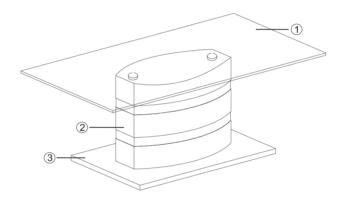

### IMPORTANT INFORMATION

TWO PERSON GLASS

PLEASE CHECK CAREFULLY AND MAKE SURE YOU HAVE ALL FITTINGS AND TOOLS LISTED BELOW BEFORE YOU START.

**NOTE:** The quantities above are the correct amount to complete the assembly. In some cases more fittings may be supplied than are required.