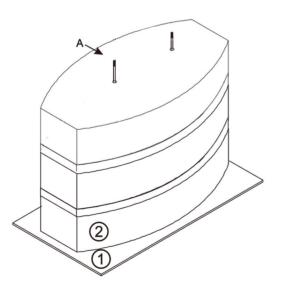

## STEP 1

Put the pieces on a soft flat surface e.g. a carpet to avoid scratching or bumping. Insert the threaded rod (A) into the aluminium alloy on the glass table top (1).

## STEP 2

Connect the pillar (2) through the threaded rods (A) to the table top (1).