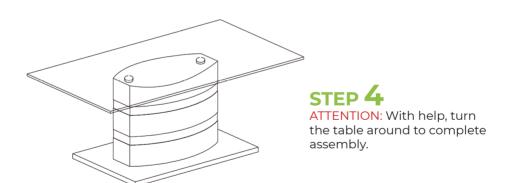

abrasive cleaners
- From time to time check that there are no loose screws on this unit
- This product should not be discarded with household waste. Take to your local authority waste disposal centre

### IMPORTANT INFORMATION









TWO PERSON GLASS

PLEASE CHECK CAREFULLY AND MAKE SURE YOU HAVE ALL FITTINGS AND TOOLS LISTED BELOW BEFORE YOU START.





**NOTE:** The quantities above are the correct amount to complete the assembly. In some cases more fittings may be supplied than are required.

www.furniturebox.co.uk



## STEP 1

Put the pieces on a soft flat surface e.g. a carpet to avoid scratching or bumping. Insert the threaded rod (A) into the aluminium alloy on the glass table top (1).





## STEP 2

Connect the pillar (2) through the threaded rods (A) to the table top (1).









## WE LYVE INTERIORS! SHARE YOURS WITH US ON SOCIAL MEDIA

- 1. follow us on Instagram
  - 2. post your interior
- 3. tag us to be featured





@furniturebox\_uk



@furnitureboxuk

## **LOOKING GOOD!**

Now you've assembled your product find out how to care for your item and keep it looking brand new.



Look for your care guide in the box or visit: www.furniturebox.co.uk/club/care-guide



### **OUR 1 YEAR GUARANTEE**

our products come with a 1 year guarantee to give you peace of mind shopping at Furniturebox



### WHAT THE GUARANTEE COVERS



**PRE-INSERTED FIXINGS** e.g. lose metal threads



**FAULTY JOINTS** e.g. legs bending



e.g. metal discs removing from table top



e.g. the frame of the product



#### **ACTIVATE YOUR GUARANTEE ONLINE**

scan this QR code with your ph