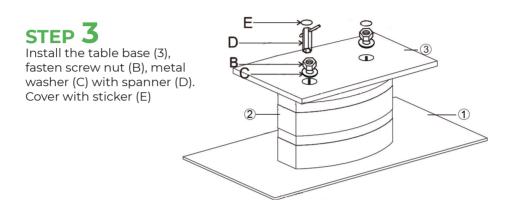

or abrasive cleaners
- From time to time check that there are no loose screws on this unit
- This product should not be discarded with household waste. Take to your local authority waste disposal centre

### IMPORTANT INFORMATION









TWO PERSON GLASS

PLEASE CHECK CAREFULLY AND MAKE SURE YOU HAVE ALL FITTINGS AND TOOLS LISTED BELOW BEFORE YOU START.





**NOTE:** The quantities above are the correct amount to complete the assembly. In some cases more fittings may be supplied than are required.

www.furniturebox.co.uk



## STEP 1

Put the pieces on a soft flat surface e.g. a carpet to avoid scratching or bumping. Insert the threaded rod (A) into the aluminium alloy on the glass table top (1).





## STEP 2

Connect the pillar (2) through the threaded rods (A) to the table top (1).









## WE LYVE INTERIORS! SHARE YOURS WITH US ON SOCIAL MEDIA

- 1. follow us on Instagram
  - 2. post your interior
- 3. tag us to be featured





@furniturebox\_uk



@furnitureboxuk

## **LOOKING GOOD!**

Now you've assembled your product find out how to care for your item and keep it looking brand new.



Look for your care guide in the box or visit: www.furniturebox.co.uk/club/care-guide



### **OUR 1 YEAR GUARANTEE**

our products come with a 1 year guarantee to give you peace of mind shopping at Furniturebox



### WHAT THE GUARANTEE COVERS



**PRE-INSERTED FIXINGS** e.g. lose metal threads



**FAULTY JOINTS** e.g. legs bending



e.g. metal discs removing from table top



e.g. the frame of the product



#### **ACTIVATE YOUR GUARANTEE ONLINE**

scan this QR code with your