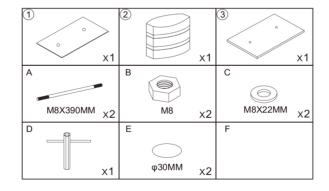

### IMPORTANT INFORMATION

TWO PERSON GLASS

PLEASE CHECK CAREFULLY AND MAKE SURE YOU HAVE ALL FITTINGS AND TOOLS LISTED BELOW BEFORE YOU START.

**NOTE:** The quantities above are the correct amount to complete the assembly. In some cases more fittings may be supplied than are required.