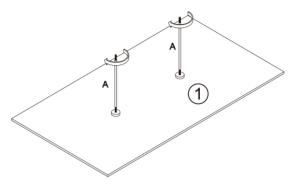

## STEP 1

Put the pieces on a soft flat surface e.g. a carpet to avoid scratching or bumping. Insert the threaded rod (A) into the aluminium alloy on the glass table top (1).