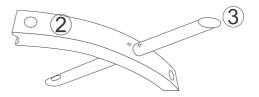

## STEP

Use a clear, flat, soft surface to avoid bumps or scratches.

Slot chrome leg [3] through hole in high-gloss leg [2].