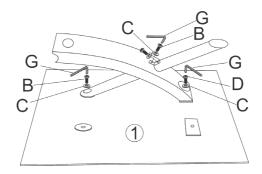

## STEP 2

Secure the two legs together using 1 x bracket [A] and washer [C] then screw [B] per hole in bracket. Tighten with Allen key [G].

Place tabletop [1] face down on flat, soft surface

Secure high-gloss leg to rectangular plate on table top using 1 x washer [C] followed by 1 x screw [D].

Secure chrome leg to circular plate on table top using 1 x washer [C] followed by 1 x screw [D].

Tighten all screws with Allen key [G]

Then repeat this process to attach 2nd set of legs.