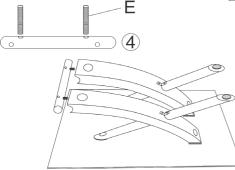

## STEP 4

Attach chrome table foot bar [4] to the high-gloss legs using 2 x rod bolts [E].

www.furniturebox.co.uk

STEP 6

Screw in feet [I] to chrome foot bar. Cover bolt holes with stickers [J].

Carefully, and with help, flip your table correct side up, so it sits on its legs. Check stability. Your coffee table is now ready to use.