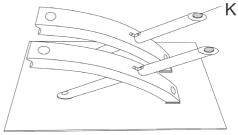

## STEP 4

Attach chrome table foot bar [4] to the high-gloss legs using 2 x rod bolts [E].

www.furniturebox.co.uk

STEP 6

Screw in feet [I] to chrome foot bar. Cover bolt holes with stickers [J].

Carefully, and with help, flip your table correct side up, so it sits on its legs. Check stability. Your coffee table is now ready to use.