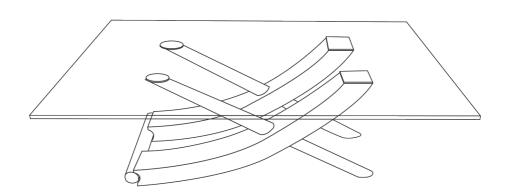

## MAYFAIR COFFEE TABLE ASSEMBLY GUIDE





### www.furniturebox.co.uk

Scan QR code for more tips,advice and assembly video or visit furniturebox.co.uk/club/mayfair-coffee



#### Important - Please read these instructions fully before starting assembly





#### SAFETY AND CARE ADVICE

- Check you have all the components and tools listed.
- Remove all fittings from the plastic bags and separate them into their groups.
- We do not recommend the use of power drills/drivers for inserting screws, as this could damage the unit. Only use hand screwdrivers and Allen keys.
- Keep children and animals away from the work area, small parts could cause choking if swallowed.
- Make sure you have enough space to layout the parts before starting.
- Assemble the item as close to its final position (in the same room) as possible.
- Do not over