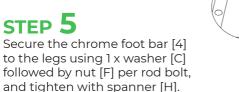

## STEP 4

Attach chrome table foot bar [4] to the high-gloss legs using 2 x rod bolts [E].

www.furniturebox.co.uk

STEP 6

Screw in feet [I] to chrome foot bar. Cover bolt holes with stickers [J].

Carefully, and with help, flip your table correct side up, so it sits on its legs. Check stability. Your coffee table is now ready to use.