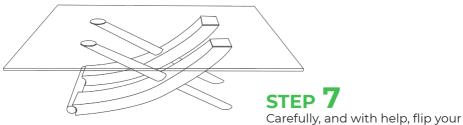

## STEP 4

Attach chrome table foot bar [4] to the high-gloss legs using 2 x rod bolts [E].

www.furniturebox.co.uk

STEP 6

Screw in feet [I] to chrome foot bar. Cover bolt holes with stickers [J].

Carefully, and with help, flip your table correct side up, so it sits on its legs. Check stability. Your coffee table is now ready to use.