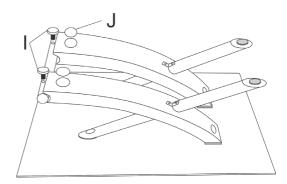

## STEP 4

Attach chrome table foot bar [4] to the high-gloss legs using 2 x rod bolts [E].

www.furniturebox.co.uk

STEP 6

Screw in feet [I] to chrome foot bar. Cover bolt holes with stickers [J].

Carefully, and with help, flip your table correct side up, so it sits on its legs. Check stability. Your coffee table is now ready to use.