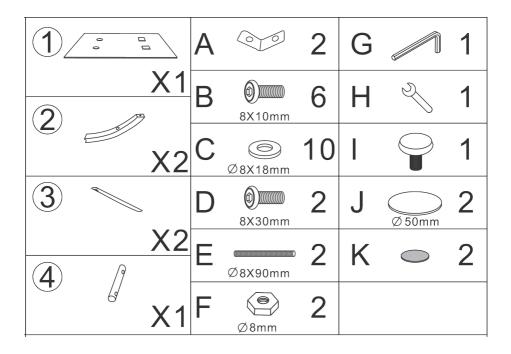

## PLEASE CHECK CAREFULLY AND MAKE SURE YOU HAVE ALL FITTINGS AND TOOLS LISTED BELOW BEFORE YOU START.

**NOTE:** The quantities above are the correct amount to complete the assembly. In some cases more fittings may be supplied than are required.