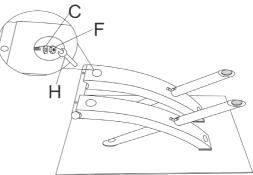

## STEP 4

Attach chrome table foot bar [4] to the high-gloss legs using 2 x rod bolts [E].

www.furniturebox.co.uk

STEP 6

Screw in feet [I] to chrome foot bar. Cover bolt holes with stickers [J].

Carefully, and with help, flip your table correct side up, so it sits on its legs. Check stability. Your coffee table is now ready to use.