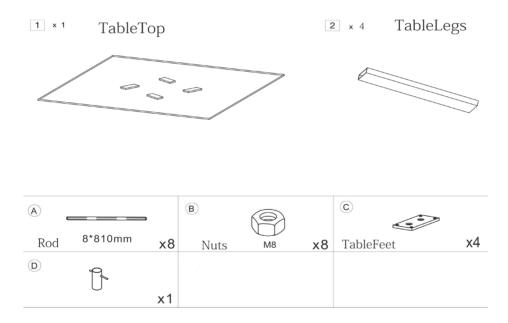

# PLEASE CHECK CAREFULLY AND MAKE SURE YOU HAVE ALL FITTINGS AND TOOLS LISTED BELOW BEFORE YOU START.

**NOTE:** The quantities above are the correct amount to complete the assembly. In some cases more fittings may be supplied than are required.