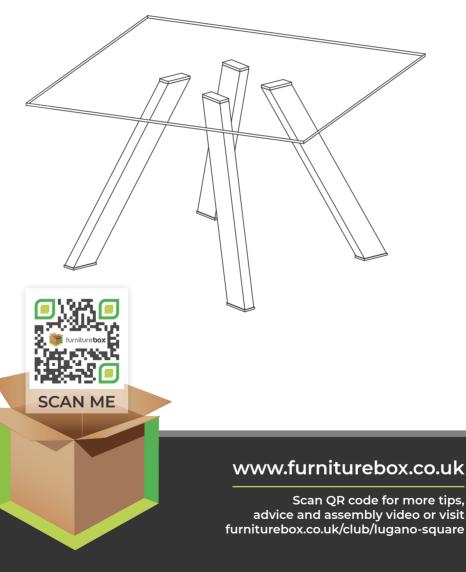

# LUGANO SQUARE TABLE

ASSEMBLY GUIDE





#### Important - Please read these instructions fully before starting assembly





### SAFETY AND CARE ADVICE

- Check you have all the components and tools listed.
- Remove all fttings from the plastic bags and separate them into their groups.
- We do not recommend the use of power drills/drivers for inserting screws, as this could damage the unit. Only use hand screwdrivers and Allen keys.
- Keep children and animals away from the work area, small parts could cause choking if swallowed.
- Make sure you have enough space to layout the parts before starting.
- Assemble the item as close to its final position (in the same room) as possible.
- Do not overtighten the nuts to avoid causing damage to the threads.

- Only clean using a damp cloth and mild detergent, do no use bleach or abra