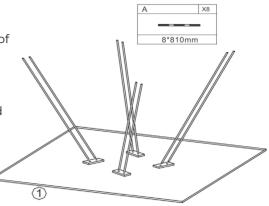

### STEP 1

Carefully insert the threaded rods (A) into the holes in the underside of the table-top [1] as shown.

ATTENTION: Take notice of the entry angle and take care not to over-screw beyond the rod's thread stoppers.