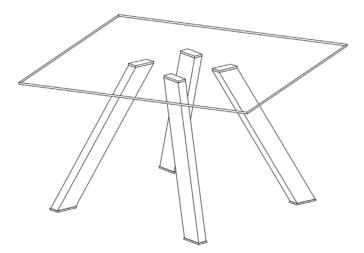

### STEP 1

Carefully insert the threaded rods (A) into the holes in the underside of the table-top [1] as shown.

ATTENTION: Take notice of the entry angle and take care not to over-screw beyond the rod's thread stoppers.

### STEP 3

Once all fixings are fully tightened, ask somebody to assist you with turning the table over to complete assembly. Your table is now ready for you to use and enjoy.