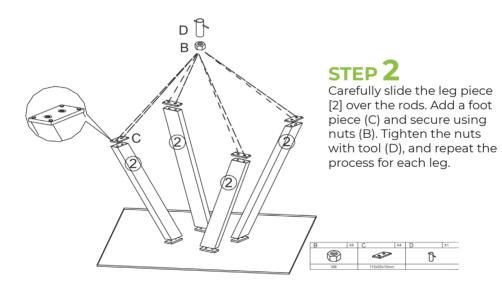

### STEP 3

Once all fixings are fully tightened, ask somebody to assist you with turning the table over to complete assembly. Your table is now ready for you to use and enjoy.