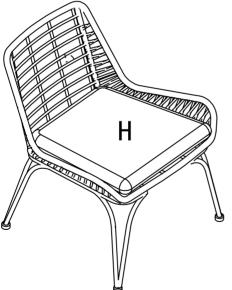

### STEP 4

Flip chair onto its feet, check stability and add chair cushion [H].

Repeat steps 3 and 4 for the 2nd chair.