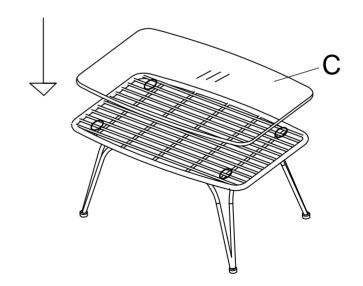

## STEP 2

Carefully, and with help, turn your table over so it sits on its feet. Check stability and then carefully lower glass tabletop [C] onto table frame.