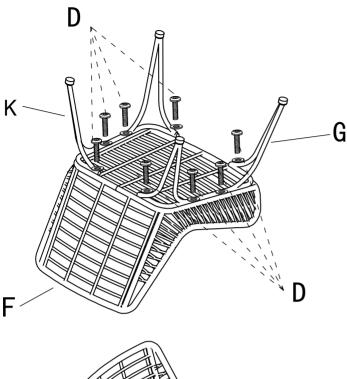

## STEP 3

Next, assemble your chairs. Attach 2x chair legs [G/K] to 1x chair seat [F] - align the predrilled holes. Use 4x washers + bolts [D] on each leg - 8 in total. Once all bolts are in place, fully tighten with Allen key [E].