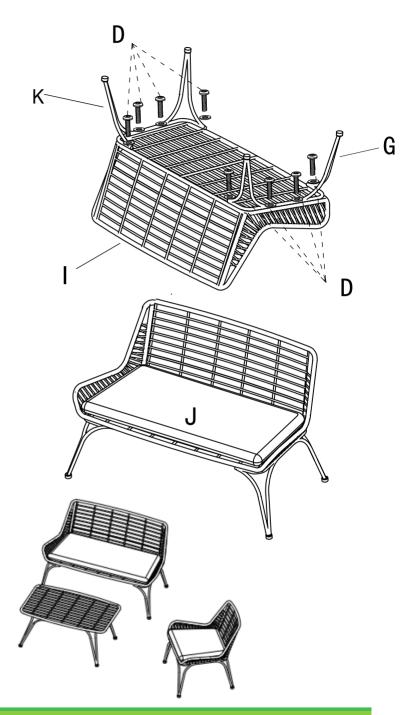

Sofa Fixings

| <b> </b><br>1pc  |                     |
|------------------|---------------------|
| <b>G</b><br>1pc  | M                   |
| <b>K</b><br>1pc  | M                   |
| <b>J</b><br>1pc  |                     |
| <b>D</b><br>8pcs | 0 <b>(</b><br>M6*35 |
| <b>E</b><br>1pc  |                     |

## STEP 5

Next, assemble the sofa.

Attach 2x sofa legs [G/K] to the sofa seat [I] - align the pre-drilled holes. Use 4x washers + bolts [D] on each leg - 8 in total. Once all bolts are in place, fully tighten with Allen key [E].

Flip sofa onto its feet, check stability and add sofa cushion [J].

Your sofa, chairs and table set are now ready to use!