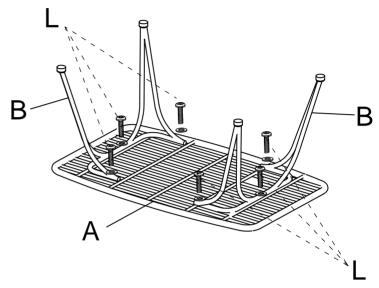

First, assemble your table. Place tabletop [A] facedown on your soft, flat surface. Attach 2x leg pieces [B] - align the pre-drilled holes. Use 3x washers + bolts [L] for each leg - 6 in total. Once all bolts are in place, fully tighten with Allen key [E].