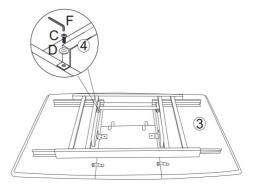

### STEP ]

Use a clean, flat, soft surface to avoid any bumps or scratches.

Place your tabletop [3] face-down on the flat surface.

Connect the extending mechanism [4] - align the pre-drilled holes and connect using 2x washer [D] followed by 2x bolt [C] - 1 one on each side.