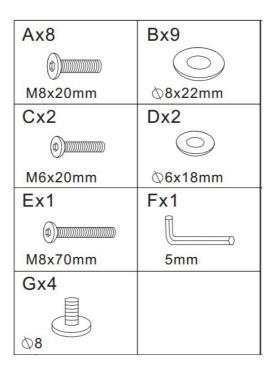

#### IMPORTANT INFORMATION

PLEASE CHECK CAREFULLY AND MAKE SURE YOU HAVE ALL FITTINGS AND TOOLS LISTED BELOW BEFORE YOU START.

**NOTE:** The quantities above are the correct amount to complete the assembly. In some cases more fittings may be supplied than are required.

### STEP ]

Use a clean, flat, soft surface to avoid any bumps or scratches.

Place your tabletop [3] face-down on the flat surface.

Connect the extending mechanism [4] - align the pre-drilled holes and connect using 2x washer [D] followed by 2x bolt [C] - 1 one on each side.

STEP 2 Add 4x feet [G] to the bottom of the leg pieces [1] and [2]

Follow us on Instagram @furniturebox\_uk

Connect the table legs [1] and [2] together using 1 x washer [B] followed by 1 x bolt [E] and tighten with Allen key [F]

## STEP 4

Connect the legs to the tabletop.

Align the table legs with the pre-drilled holes in table top. Attach using 2x washer [B] followed by bolts [A] in each table leg (8 in total).

Once the legs are secured, you can go ahead and tighten all the screws, including at the connecting point between the legs with Allen key [F].