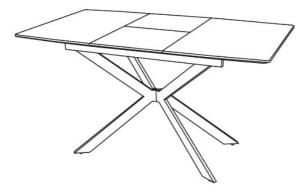

Carefully, and with help, turn your completed table over so it's now the correct way up. Ensure stability.

To extend, release catch on either side of table and gently pull table leaves apart.

Your table is now ready to use.