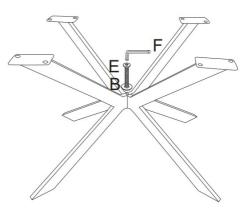

STEP 2 Add 4x feet [G] to the bottom of the leg pieces [1] and [2]

Follow us on Instagram @furniturebox\_uk

Connect the table legs [1] and [2] together using 1 x washer [B] followed by 1 x bolt [E] and tighten with Allen key [F]

Do not fully tighten yet as you will need some manoeuvrability.