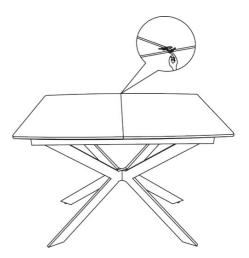

Carefully, and with help, turn your completed table over so it's now the correct way up. Ensure stability.

To extend, release catch on either side of table and gently pull table leaves apart.

Your table is now ready to use.