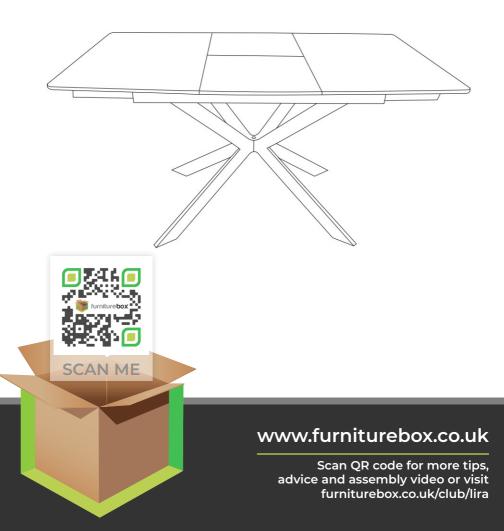

# LIRA EXTENDING TABLE ASSEMBLY GUIDE

Carefully, and with help, turn your completed table over so it's now the correct way up. Ensure stability.

To extend, release catch on either side of table and gently pull table leaves apart.

Your table is now ready to use.