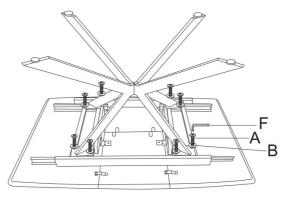

## STEP 4

Connect the legs to the tabletop.

Align the table legs with the pre-drilled holes in table top. Attach using 2x washer [B] followed by bolts [A] in each table leg (8 in total).

Once the legs are secured, you can go ahead and tighten all the screws, including at the connecting point between the legs with Allen key [F].