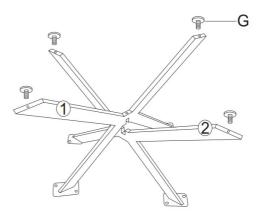

STEP 2 Add 4x feet [G] to the bottom of the leg pieces [1] and [2]

Follow us on Instagram @furniturebox\_uk

Connect the table legs [1] and [2] together using 1 x washer [B] followed by 1 x bolt [E] and tighten with Allen key [F]