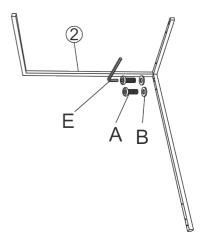

## STEP 1

Use a clear, flat, soft surface to avoid bumps or scratches.

Attach leg frame part [2] to leg frame part [4] using 2 x washer [B] followed by 2 x screw [A] and tighten with Allen key [E].