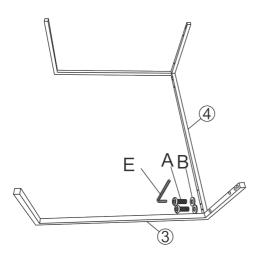

## STEP 2

Attach leg frame part [4] to leg frame part [3] using 2 x washer [B] followed by 2 x screw [A] and tighten with Allen key [E].