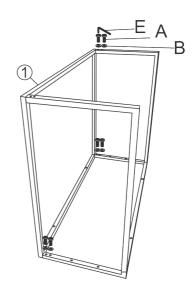

## STEP 1

Use a clear, flat, soft surface to avoid bumps or scratches.

Attach leg frame part [2] to leg frame part [4] using 2 x washer [B] followed by 2 x screw [A] and tighten with Allen key [E].

## STEP 2

Attach leg frame part [4] to leg frame part [3] using 2 x washer [B] followed by 2 x screw [A] and tighten with Allen key [E].

## STEP 3

Attach leg frame part [1] to the rest of the leg frame using 2 x washer [B] followed by 2 x screw [A] at each corner. Tighten with Allen key [E].