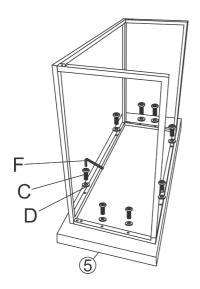

## STEP 4

Place tabletop [5] face down on a soft, flat surface. Attach leg frame to tabletop 2 x washer [D] followed by 2 x screw [C] on each side of the leg frame. Tighten all screws with Allen key [F].