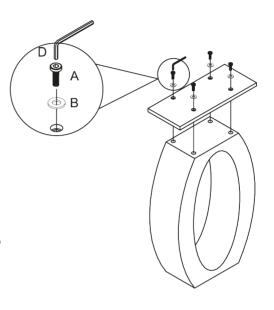

### STEP 1

Use a clear, flat, soft surface to avoid bumps or scratches.

First, attach connecting plate to halo using 1 x washer [B] followed by 1 x screw [A] per hole. Tighten with Allen key [D].

ATTENTION: To ensure table stability, please make sure you have fully tightened the halo to the connecting plate.