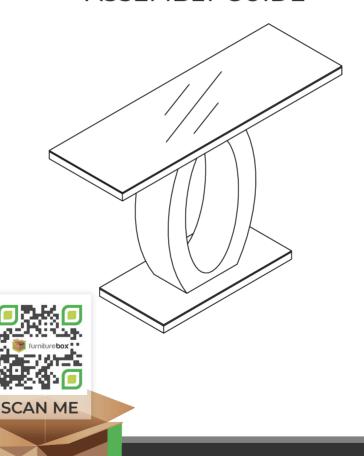

# GIOVANI CONSOLE TABLE

**ASSEMBLY GUIDE** 



### www.furniturebox.co.uk

Scan QR code for more tips, advice and assembly video or visit furniturebox.co.uk/club/giovani-console



#### Important - Please read these instructions fully before starting assembly





#### SAFETY AND CARE ADVICE

- Check you have all the components and tools listed.
- Remove all fittings from the plastic bags and separate them into their groups.
- We do not recommend the use of power drills/drivers for inserting screws, as this could damage the unit. Only use hand screwdrivers and Allen keys.
- Keep children and animals away from the work area, small parts could cause choking if swallowed.
- Make sure you have enough space to layout the parts before starting.
- Assemble the item as close to its final position (in the same room) as possible.
- Do not over