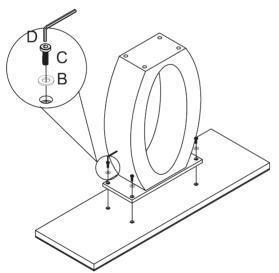

## STEP 3

Attach console table base to halo using 1 x washer [B] followed by 1 x screw [A] per hole. Tighten with Allen key [D] Attach feet [E] to corners.