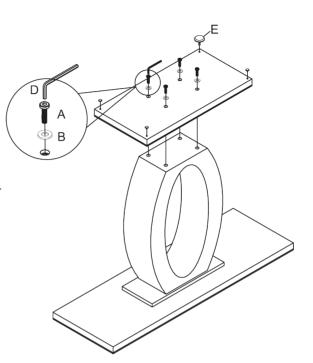

### STEP 1

Use a clear, flat, soft surface to avoid bumps or scratches.

First, attach connecting plate to halo using 1 x washer [B] followed by 1 x screw [A] per hole. Tighten with Allen key [D].

ATTENTION: To ensure table stability, please make sure you have fully tightened the halo to the connecting plate.

### STEP 2

Place console top on flat surface, upside down so holes face upwards.
Align connecting plate with holes in console top and attach using 1 x washer [B] followed by 1 x screw [C] per hole. Tighten with Allen key [D]

## STEP 3

Attach console table base to halo using 1 x washer [B] followed by 1 x screw [A] per hole. Tighten with Allen key [D] Attach feet [E] to corners.

## STEP 4

Carefully, and with help, turn your console table over so it rests on its base. Check for stability. Your console table is now ready to use.