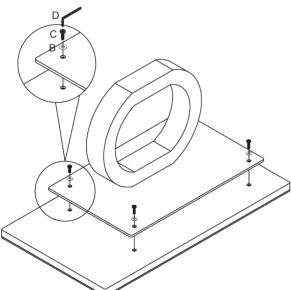

### STEP 2

Place table top on flat surface, upside down so holes face upwards.
Align connecting plate with holes in coffee table top and attach using 1 x washer [B] followed by 1 x screw [C] per hole. Tighten with Allen key [D]