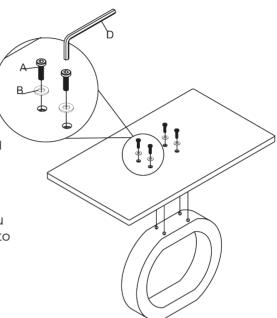

## STEP 1

Use a clear, flat, soft surface to avoid bumps or scratches.

First, attach connecting plate to halo using 1 x washer [B] followed by 1 x screw [A] per hole. Tighten with Allen key [D].

ATTENTION: To ensure table stability, please make sure you have fully tightened the halo to the connecting plate.