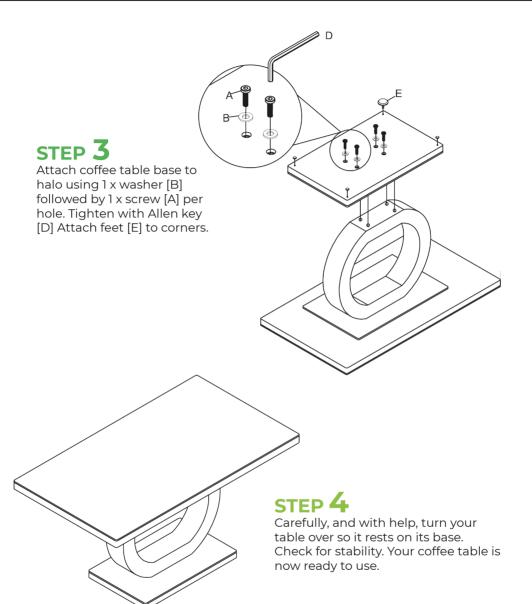

## STEP 1

Use a clear, flat, soft surface to avoid bumps or scratches.

First, attach connecting plate to halo using 1 x washer [B] followed by 1 x screw [A] per hole. Tighten with Allen key [D].

ATTENTION: To ensure table stability, please make sure you have fully tightened the halo to the connecting plate.

### STEP 2

Place table top on flat surface, upside down so holes face upwards.
Align connecting plate with holes in coffee table top and attach using 1 x washer [B] followed by 1 x screw [C] per hole. Tighten with Allen key [D]