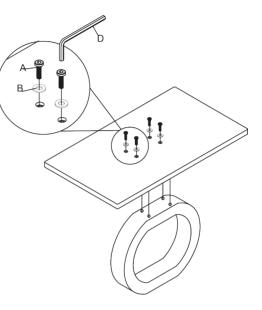

## STEP ]

Use a clear, flat, soft surface to avoid bumps or scratches. Attach 'halo' to connecting board using 4x screw [A] and 4x washer [B] . Tighten with allen key [D].

ATTENTION: To ensure table stability, please make sure you have fully tightened the halo to the connecting plate.