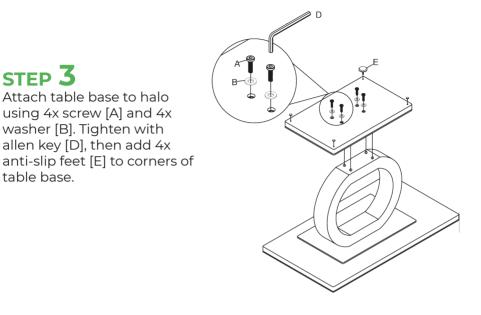

NGS AND TOOLS LISTED BELOW BEFORE YOU START.



**NOTE:** The quantities above are the correct amount to complete the assembly. In some cases more fittings may be supplied than are required.

www.furniturebox.co.uk



## STEP ]

Use a clear, flat, soft surface to avoid bumps or scratches. Attach 'halo' to connecting board using 4x screw [A] and 4x washer [B] . Tighten with allen key [D].

ATTENTION: To ensure table stability, please make sure you have fully tightened the halo to the connecting plate.





# STEP 2

ATTENTION: Carefully turn over connecting board and halo. Align connecting board with table top. Attach connecting board to table top using 4x screw [C] and 4x washer [B]. Tighten using allen key [D].



Follow us on Instagram @furniturebox\_uk

#### FULL ASSEMBLY INSTRUCTIONS





STEP 3

table base.

washer [B]. Tighten with

## STEP 4

ATTENTION: With the help of another person, carefully turn the table over to complete assembly. Your table is now ready to use.

www.furniturebox.co.uk



# WE **LVE** INTERIORS! SHARE YOURS WITH US ON SOCIAL MEDIA

V Q P

440 likes

follow us on Instagram
 post your interior
 tag us to be featured



○ ○ ♥
 ○ ○ ♥
 ○ ○ ♥
 ○ ○ ♥
 ○ ○ ♥
 ○ ○ ♥
 ○ ○ ♥
 ○ ○ ♥
 ○ ○ ♥
 ○ ○ ♥
 ○ ○ ♥
 ○ ○ ♥
 ○ ○ ♥
 ○ ○ ♥
 ○ ○ ♥
 ○ ○ ♥
 ○ ○ ♥
 ○ ○ ♥
 ○ ○ ♥
 ○ ○ ♥
 ○ ○ ♥
 ○ ○ ♥
 ○ ○ ♥
 ○ ○ ♥
 ○ ○ ♥
 ○ ○ ♥
 ○ ○ ♥
 ○ ○ ♥
 ○ ○ ♥
 ○ ○ ♥
 ○ ○ ♥
 ○ ○ ♥
 ○ ○ ♥
 ○ ○ ♥
 ○ ○ ♥
 ○ ○ ♥
 ○ ○ ♥
 ○ ○ ♥
 ○ ○ ♥
 ○ ○ ♥
 ○ ○ ♥
 ○ ○ ♥
 ○ ○ ♥
 ○ ○ ♥
 ○ ○ ♥
 ○ ○ ♥
 ○ ○ ♥
 ○ ○ ♥
 ○ ○ ♥
 ○ ○ ♥
 ○ ○ ♥
 ○ ○ ♥
 ○ ○ ♥
 ○ ○ ♥
 ○ ♥
 ○ ○ ♥
 ○ ○ ♥
 ○ ○ ♥
 ○ ♥
 ○ ○ ♥
 ○ ♥
 ○ ♥
 ○ ♥
 ○ ♥