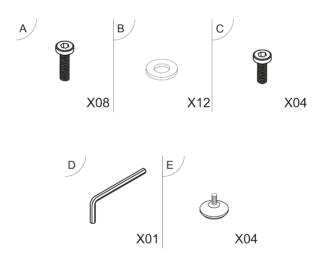

# PLEASE CHECK CAREFULLY AND MAKE SURE YOU HAVE ALL FITTINGS AND TOOLS LISTED BELOW BEFORE YOU START.

**NOTE:** The quantities above are the correct amount to complete the assembly. In some cases more fittings may be supplied than are required.