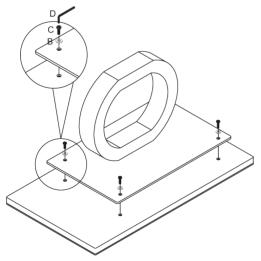

# STEP 2

ATTENTION: Carefully turn over connecting board and halo. Align connecting board with table top. Attach connecting board to table top using 4x screw [C] and 4x washer [B]. Tighten using allen key [D].