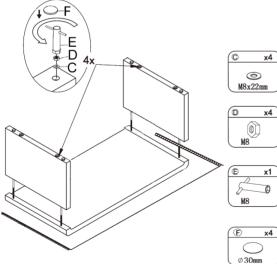

# STEP 2

Install the Part (2), (3) to the Part (1) through the threaded rods, secure using fixings (C), (D) using box spanner (E) to tighten.