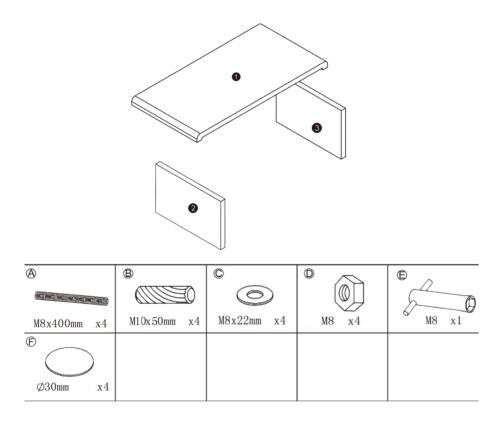

# PLEASE CHECK CAREFULLY AND MAKE SURE YOU HAVE ALL FITTINGS AND TOOLS LISTED BELOW BEFORE YOU START.

**NOTE:** The quantities above are the correct amount to complete the assembly. In some cases more fittings may be supplied than are required.