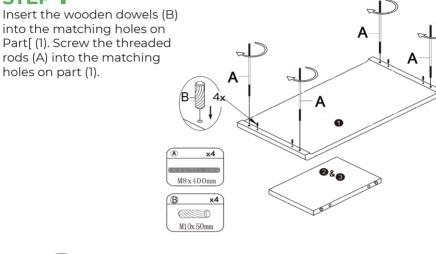

tarting.
- Assemble the item as close to its final position (in the same room) as possible.
- Do not overtighten the nuts to avoid causing damage to the threads.

- Only clean using a damp cloth and mild detergent, do no use bleach or abrasive cleaners.
- From time to time check that there are no loose screws on this unit
- This product should not be discarded with household waste. Take to your local authority waste disposal centre



Follow us on Instagram @furniturebox\_uk

#### **IMPORTANT INFORMATION**



# PLEASE CHECK CAREFULLY AND MAKE SURE YOU HAVE ALL FITTINGS AND TOOLS LISTED BELOW BEFORE YOU START.



**NOTE:** The quantities above are the correct amount to complete the assembly. In some cases more fittings may be supplied than are required.

www.furniturebox.co.uk



# STEP ]





# STEP 2

Install the Part (2), (3) to the Part (1) through the threaded rods, secure using fixings (C), (D) using box spanner (E) to tighten.



#### FULL ASSEMBLY INSTRUCTIONS





## www.furniturebox.co.uk



# WE **LVE** INTERIORS! SHARE YOURS WITH US ON SOCIAL MEDIA

follow us on Instagram
post your interior
tag us to be featured









# LOOKING GOOD!

Now you've assembled your product find out how to care for your item and keep it looking brand new.



www.furniturebox.co.uk/club/care-guide

www.furniturebox.co.uk



## **OUR 1 YEAR GUARANTEE**

our products come with a 1 year guarantee to give you peace of mind shopping at Furniturebox



# WHAT THE GUARANTEE COVERS



**PRE-INSERTED FIXINGS** e.g. lose metal threads



e.g. metal discs removing from table top



**FAULTY JOI