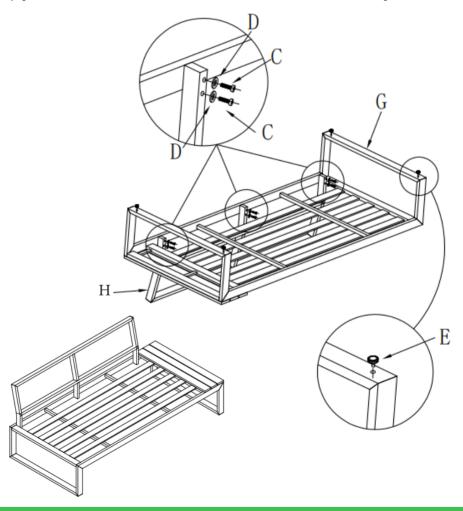

### STEP 1

Use a clean, flat, soft surface to avoid any bumps or scratches.

Start by assembling the corner seat unit. Attach the 2x back rest pieces [B] to the seat [A]. Align the pre-drilled holes. You may find it easier to flip the seat and back rests over as shown in the illustration. Connect using 2 x washers [D] followed by 2x screws [C] on each side of the back rest pieces - 8 in total. Once all screws are in place, fully tighten with Allen key [F].