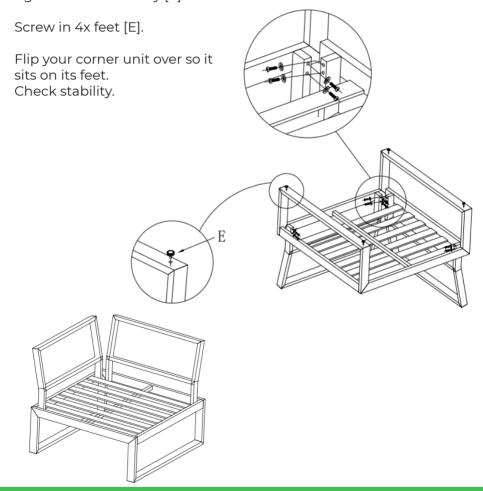

### STEP 2

Assemble the bench unit.

Attach bench back rest [H] to the bench seat [G]. Align the pre-drilled holes. You may find it easier to flip the seat and back rests over as shown in the illustration. Connect using 6x washers [D] followed by 6x screws [C]. Once all screws are in place, fully tighten with Allen key [F]. Screw in 4x feet [E].

Flip your bench unit over so it sits on its feet. Check stability.