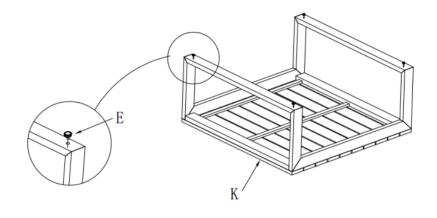

## STEP 3

Add 4x feet [E] to the bottom of the coffee table legs. Flip your coffee table onto its feet and check stability.

Your sofa set is now ready to use!