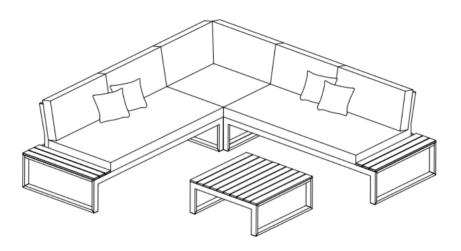

# **DUBAI SOFA**

## **ASSEMBLY GUIDE**





### www.furniturebox.co.uk

Scan QR code for more tips, advice and assembly video or visit furniturebox.co.uk/club/dubaisofa



#### Important - Please read these instructions fully before starting assembly





#### SAFETY AND CARE ADVICE

- Check you have all the components and tools listed.
- Remove all fittings from the plastic bags and separate them into their groups.
- We do not recommend the use of power drills/drivers for inserting screws, as this could damage the unit. Only use hand screwdrivers and Allen keys.
- Keep children and animals away from the work area, small parts could cause choking if swallowed
- Make sure you have enough space to layout the parts before starting.
- Assemble the item as close to its final position (in the same room) as possible.
- Do not overtight