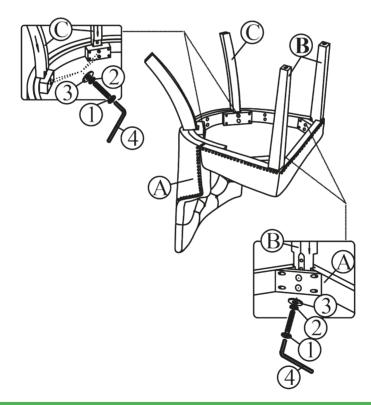

## STEP 1

Place the back and seat cushion part [A] upside down over the edge of a stable table to work on.

Attach the Front Leg [B] to the front corner of the Seat Cushion Frame [A] by using Lock Washer [2] followed by Flat Washer [3] and then slotting Short Bolt [1] through washers and hole. Secure with Allen Key [4].

Attach the Back Legs [C] to the back corner block of Seat Cushion Frame [A] by using Lock Washer [2] followed by Flat Washer [3] and then slotting Short Bolt [1] through washers and hole. Secure with Allen Key [4]. Do not fully tighten all bolts

## STEP 2

Turn the chair to upright position and place it on flat surface. Adjust legs so that Chair is level and does not wobble. Fully tighten all Bolts at this time with Allen Key [4]. Do not over tighten. Your chair is now ready to use.