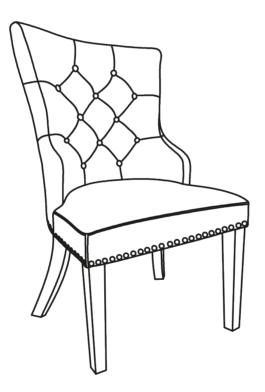

# PLEASE CHECK CAREFULLY AND MAKE SURE YOU HAVE ALL FITTINGS AND TOOLS LISTED BELOW BEFORE YOU START.

| No. | Description           | Sketch | Qty'  |
|-----|-----------------------|--------|-------|
| А   | Back and Seat Cushion |        | 1 pc  |
| В   | Front Leg             |        | 2 pcs |
| С   | Back Leg              |        | 2 pcs |