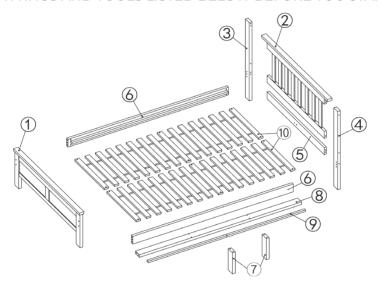

Take 2 x side pieces [6] and add 4 x dowels [C] into the ends as per diagram - 1 dowel either end of each side piece.

Construct bed frame.

Align headboard [2], footboard [1] and side pieces [6] - get all the pieces into correct position before screwing anything together. Connect side pieces to headboard and footboard with 8 x bolts [A] and 8 x cam locks [B] - 2 at each end, on both sides.

Place slats runner [7] onto frame as per diagram. Screw slats into place using 6 x screw [D]

Finally, cover all exposed holes on outside of frame with stopples [H] - x 4 in total.

ATTENTION: Should you need to move the bedframe after assembly, carefully lift and re-position it with the help of at least one other person. Do not attempt to drag the frame, or you could risk damaging the structure.