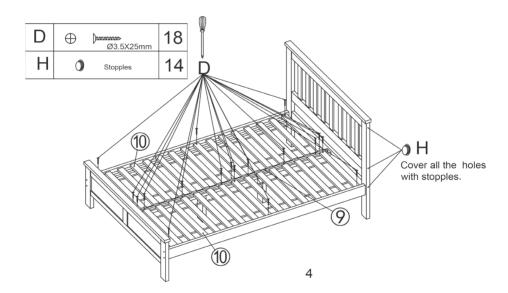

#### IMPORTANT INFORMATION

PLEASE CHECK CAREFULLY AND MAKE SURE YOU HAVE ALL FITTINGS AND TOOLS LISTED BELOW BEFORE YOU START.

| Α | M6X70mm | 80 |
|---|---------|----|
| В | 6       | 14 |
| С | Ø8X30mm | 08 |
| D | ⊕       | 19 |

| Ε | Ø7x50mm  | 06 |
|---|----------|----|
| F |          | 01 |
| G | M6X105mm | 06 |
| Н | Stopples | 14 |

**NOTE:** The quantities above are the correct amount to complete the assembly. In some cases more fittings may be supplied than are required.

Place slats runner [7] onto frame as per diagram. Screw slats into place using 6 x screw [D]

Finally, cover all exposed holes on outside of frame with stopples [H] - x 4 in total.

ATTENTION: Should you need to move the bedframe after assembly, carefully lift and re-position it with the help of at least one other person. Do not attempt to drag the frame, or you could risk damaging the structure.