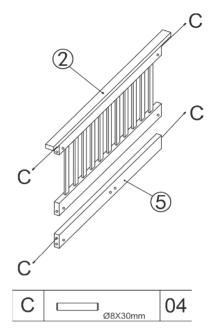

Use a clear, flat, soft surface to avoid bumps or scratches.

Construct the headboard first. Take headboard piece [2] and support piece [5] and insert 4 x wooden dowels [C] as indicated in diagram.