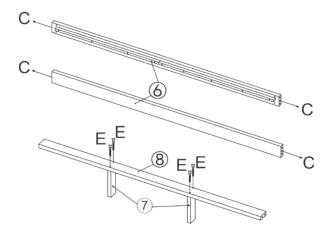

Take 2 x side pieces [6] and add 4 x dowels [C] into the ends as per diagram - 1 dowel either end of each side piece.

Construct bed frame.

Align headboard [2], footboard [1] and side pieces [6] - get all the pieces into correct position before screwing anything together. Connect side pieces to headboard and footboard with 8 x bolts [A] and 8 x cam locks [B] - 2 at each end, on both sides.