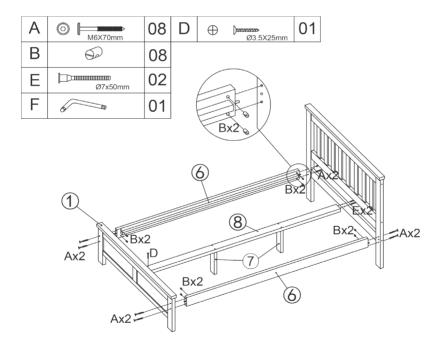

#### IMPORTANT INFORMATION

PLEASE CHECK CAREFULLY AND MAKE SURE YOU HAVE ALL FITTINGS AND TOOLS LISTED BELOW BEFORE YOU START.

| Α | M6X70mm | 80 |
|---|---------|----|
| В | 6       | 14 |
| С | Ø8X30mm | 08 |
| D | ⊕       | 19 |

| Ε | Ø7x50mm  | 06 |
|---|----------|----|
| F |          | 01 |
| G | M6X105mm | 06 |
| Н | Stopples | 14 |

**NOTE:** The quantities above are the correct amount to complete the assembly. In some cases more fittings may be supplied than are required.

Use a clear, flat, soft surface to avoid bumps or scratches.

Construct the headboard first. Take headboard piece [2] and support piece [5] and insert 4 x wooden dowels [C] as indicated in diagram.

### STEP 2

Next, attach side pieces to headboard.

Take side supports [3] and [4] and slot onto dowels in headboard [2] and support piece [5].

Screw it all together using 6 x bolts [G] and 6 x cam locks [B] as per the diagram. Use Allen key [F]

Take 2 x side pieces [6] and add 4 x dowels [C] into the ends as per diagram - 1 dowel either end of each side piece.

Construct bed frame.

Align headboard [2], footboard [1] and side pieces [6] - get all the pieces into correct position before screwing anything together. Connect side pieces to headboard and footboard with 8 x bolts [A] and 8 x cam locks [B] - 2 at each end, on both sides.

Place slats runner [7] onto frame as per diagram. Screw slats into place using 6 x screw [D]

Finally, cover all exposed holes on outside of frame with stopples [H] - x 4 in total.

ATTENTION: Should you need to move the bedframe after assembly, carefully lift and re-position it with the help of at least one other person. Do not attempt to drag the frame, or you could risk damaging the structure.