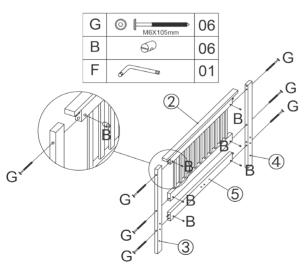

### STEP 2

Next, attach side pieces to headboard.

Take side supports [3] and [4] and slot onto dowels in headboard [2] and support piece [5].

Screw it all together using 6 x bolts [G] and 6 x cam locks [B] as per the diagram. Use Allen key [F]