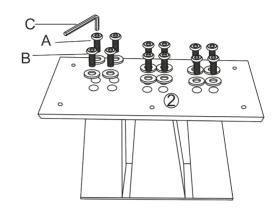

#### STEP 4

Attach connecting plate [2] to the tops of the table legs. Use 4 x washers [B] followed by screws [A] per leg - 12 washers and screws total. Tighten with Allen key [C].

#### STEP 5

Carefully place table top [1] on top of connecting plate [2]. Line up the holes and secure the connecting plate to the table top using 6 x washer [B] then screw [A] - 3 sets on each side. Tighten with Allen key [C] and cover holes with 6 x pads [E].