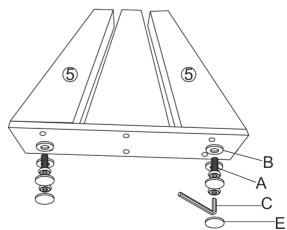

#### STEP 3

Connect both the outer legs [5] to the base plate. Use 2x washer [B] followed by screw [A]. Tighten with Allen key [C] then cover holes with 2x pads [E].