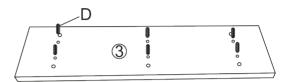

#### STEP 1

Use a clear, flat, soft surface to avoid bumps or scratches.

First, take base plate [3] and add 6x wooden dowels [D].