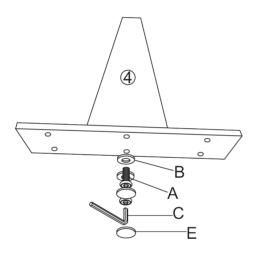

## STEP 2

Next, connect the central leg [4] to the base plate [3] using 2x washer [B] followed by screw [A]. Tighten with Allen key [C] then cover holes with 2x pads [E].