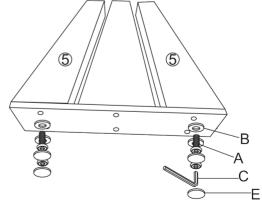

## STEP 3

Connect both the outer legs [5] to the base plate. Use 2x washer [B] followed by screw [A]. Tighten with Allen key [C] then cover holes with 2x pads [E].