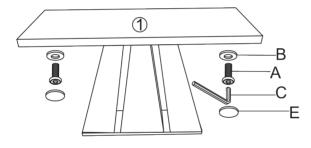

## STEP 2

Next, connect the central leg [4] to the base plate [3] using 2x washer [B] followed by screw [A]. Tighten with Allen key [C] then cover holes with 2x pads [E].

## STEP 3

Connect both the outer legs [5] to the base plate. Use 2x washer [B] followed by screw [A]. Tighten with Allen key [C] then cover holes with 2x pads [E].