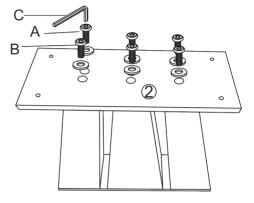

### STEP 4

Attach connecting plate [2] to the tops of the table legs. Use 2 x washers [B] followed by screws [A] per leg - 6 washers and screws total. Tighten with Allen key [C].

#### STEP 5

Carefully place table top [1] on top of connecting plate [2]. Line up the holes and secure the connecting plate to the table top using 6 x washer [B] then screw [A] - 3 sets on each side. Tighten with Allen key [C] and cover holes with 6 x pads [E].