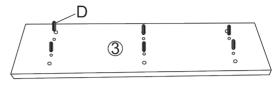

## STEP

Use a clear, flat, soft surface to avoid bumps or scratches.

First, take base plate [3] and add 6x wooden dowels [D].