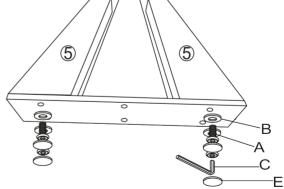

## STEP 3

Connect both the outer legs [5] to the base plate. Use 2x washer [B] followed by screw [A]. Tighten with Allen key [C] then cover holes with 2x pads [E].