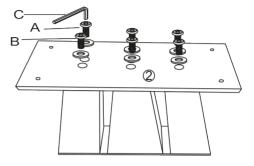

## STEP 3

Connect both the outer legs [5] to the base plate. Use 2x washer [B] followed by screw [A]. Tighten with Allen key [C] then cover holes with 2x pads [E].

#### STEP 4

Attach connecting plate [2] to the tops of the table legs. Use 2 x washers [B] followed by screws [A] per leg - 6 washers and screws total. Tighten with Allen key [C].