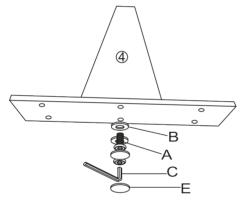

## STEP 2

Next, connect the central leg [4] to the base plate [3] using 2x washer [B] followed by screw [A]. Tighten with Allen key [C] then cover holes with 2x pads [E].