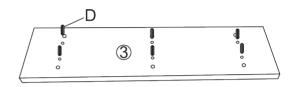

### STEP

Use a clear, flat, soft surface to avoid bumps or scratches.

First, take base plate [3] and add 6x wooden dowels [D].