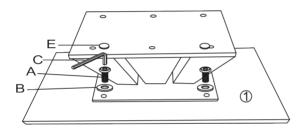

## STEP 2

Next, connect the central leg [4] to the base plate [3] using 2x washer [B] followed by screw [A]. Tighten with Allen key [C] then cover holes with 2x pads [E].