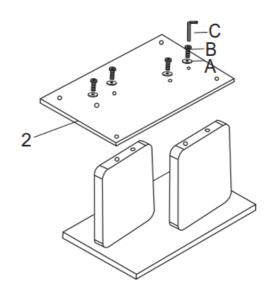

## STEP 2

Attach the top connecting plate [2] to the top of the legs, using 4 x washer [A] followed 4 x screw [B]. Tighten with Allen key [C]. Ensure everything is connected without a wobble before moving onto the next stage.

## STEP 3

Place tabletop [1] face down on the clean, flat, soft surface and very carefully, with help, flip the rest of the coffee table you have already constructed upside down so the top connecting plate [2] aligns with the holes in the underside of the tabletop [1]. Connect using 1 x washer [A] followed by 1 x screw [B] per hole and tighten firmly with Allen key [C]. Ensure the connecting plate is securely fastened to the tabletop to avoid potential wobble later on. 1