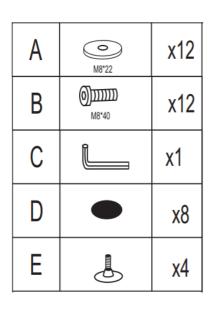

#### IMPORTANT INFORMATION

PLEASE CHECK CAREFULLY AND MAKE SURE YOU HAVE ALL FITTINGS AND TOOLS LISTED BELOW BEFORE YOU START.

**NOTE:** The quantities above are the correct amount to complete the assembly. In some cases more fittings may be supplied than are required.

### STEP 1

Use a clean, flat, soft surface to avoid any bumps or scratches.

First, screw the adjustable feet [E] into the underside of base plate [4]. Ensure the feet and base plate are level before proceeding.

Next, connect the 2x legs [3] to the base plate [4] using screws [B] followed by washers [A] and tightening with Allen key [C].

## STEP 2

Attach the top connecting plate [2] to the top of the legs, using 4 x washer [A] followed 4 x screw [B]. Tighten with Allen key [C]. Ensure everything is connected without a wobble before moving onto the next stage.

## STEP 3

Place tabletop [1] face down on the clean, flat, soft surface and very carefully, with help, flip the rest of the coffee table you have already constructed upside down so the top connecting plate [2] aligns with the holes in the underside of the tabletop [1]. Connect using 1 x washer [A] followed by 1 x screw [B] per hole and tighten firmly with Allen key [C]. Ensure the connecting plate is securely fastened to the tabletop to avoid potential wobble later on. 1