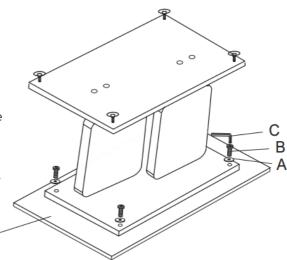

### STEP 1

Use a clean, flat, soft surface to avoid any bumps or scratches.

First, screw the adjustable feet [E] into the underside of base plate [4]. Ensure the feet and base plate are level before proceeding.

Next, connect the 2x legs [3] to the base plate [4] using screws [B] followed by washers [A] and tightening with Allen key [C].