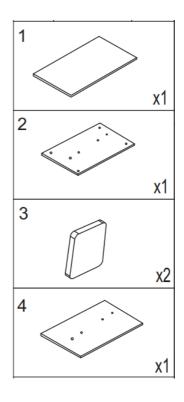

### STEP 1

Use a clean, flat, soft surface to avoid any bumps or scratches.

First, screw the adjustable feet [E] into the underside of base plate [4]. Ensure the feet and base plate are level before proceeding.

Next, connect the 2x legs [3] to the base plate [4] using screws [B] followed by washers [A] and tightening with Allen key [C].

## STEP 2

Attach the top connecting plate [2] to the top of the legs, using 4 x washer [A] followed 4 x screw [B]. Tighten with Allen key [C]. Ensure everything is connected without a wobble before moving onto the next stage.

## STEP 3

Place tabletop [1] face down on the clean, flat, soft surface and very carefully, with help, flip the rest of the coffee table you have already constructed upside down so the top connecting plate [2] aligns with the holes in the underside of the tabletop [1]. Connect using 1 x washer [A] followed by 1 x screw [B] per hole and tighten firmly with Allen key [C]. Ensure the connecting plate is securely fastened to the tabletop to avoid potential wobble later on. 1