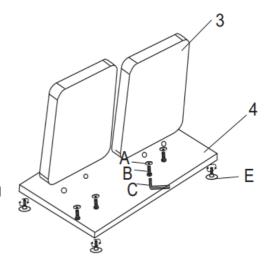

### STEP 1

Use a clean, flat, soft surface to avoid any bumps or scratches.

First, screw the adjustable feet [E] into the underside of base plate [4]. Ensure the feet and base plate are level before proceeding.

Next, connect the 2x legs [3] to the base plate [4] using screws [B] followed by washers [A] and tightening with Allen key [C].